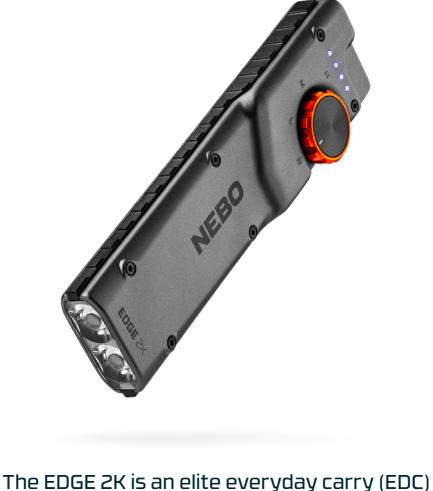

preparedness in any situation, featuring up to 2000 lumens. 5 light modes, and an impressive 25-hour runtime.

pocket light designed for those who prioritize

**DYNAMIC** 

**DEFENSIVE** 

WATER