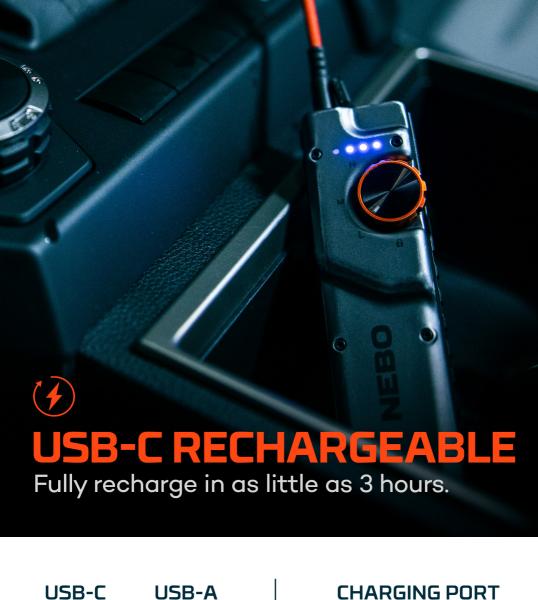

## The 4 blue LED lights near the mode selection dial serve as the charging status indicator while the

CHARGING INDICATOR

light is plugged in.

a power source with a USB-A port.

**POWER INDICATOR** The 4 blue LED lights near the mode selection dial

insert the USB-A end of the charging cable into

1 Blue LED: 0-25% Battery **2 Blue LEDs:** 50% Battery 3 Blue LEDs: 75% Battery

4 Blue LEDs: 100% Battery

Flashing Blue: Battery is charging

**Solid Blue:** Battery is charged