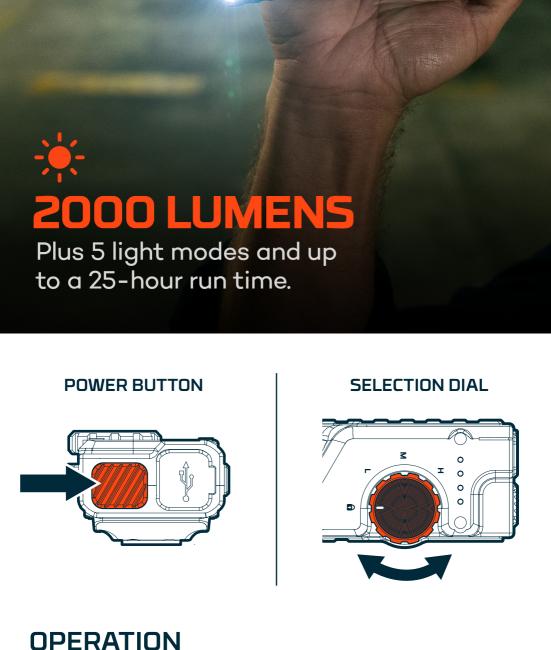

preparedness in any situation, featuring up to 2000 lumens. 5 light modes, and an impressive 25-hour runtime.

pocket light designed for those who prioritize

**DYNAMIC** 

**DEFENSIVE** 

WATER

Press the power button to turn on and off the light.

LOCKOUT > (L) LOW > (M) MEDIUM > (H) HIGH

This prevents the light from turning on any light modes, including TURBO and DEFENSIVE STROBE.

Turn the dial to  $\mathbf{\Omega}$  to enable **LOCKOUT** mode.

Turn the dial to select light modes: