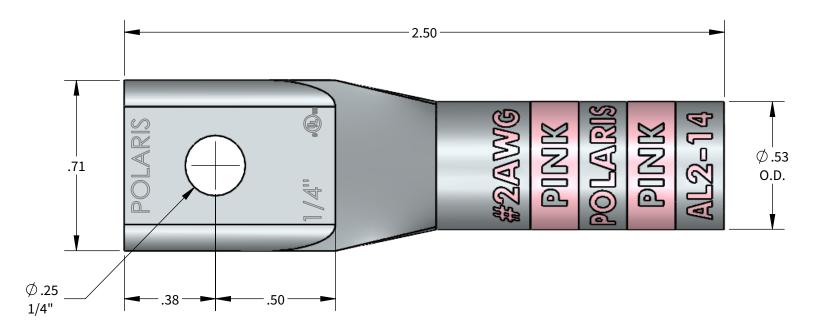

## **FEATURES:**

- Material: Tin Plated Aluminum UL listed for U.S. & Canada.
- Wire connector rated for 35Kv max.
- Class B/C compressed, concentric, and compact conductor. Dual rated AL9CU.
- Expanded wire range when installed with dieless NSi compression tool (N12ID).
- Dimensions are for reference only, tolerance is +/- .06".V

STRIP LENGTH

1-1/4"

DIE COLOR

PINK

PROGRAM: SOLIDWORKS **UPDATED:** 4/2022 SALES REV: A **SIZE:** B (11x17)

WIRE SIZE

#2AWG

| ALUMINUM COMPRESSION CONNECTOR TOOL AND DIE CHART (# OF CRIMPS) |              |             |                     |
|-----------------------------------------------------------------|--------------|-------------|---------------------|
| NSI                                                             |              | GREENLEE    | BURNDY              |
| EXPANDED WIRE RANGE W/ N12ID                                    | N1240 SERIES | 1240 SERIES | Y-35, Y750, PAT 750 |
| #2AWG-#6AWG                                                     | KA12-2 (2)   | KA12-2 (2)  | U2CABT (2)          |