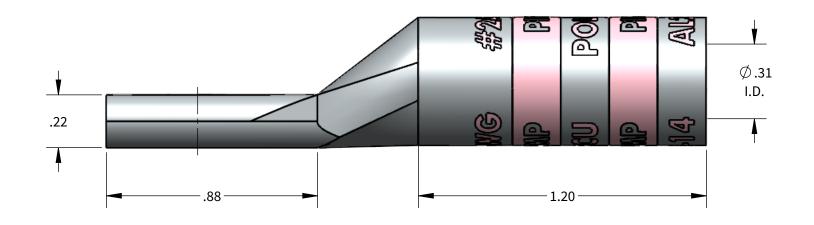

## **FEATURES:**

- Material: Tin Plated Aluminum UL listed for U.S. & Canada.
- Wire connector rated for 35Kv max.
- Class B/C compressed, concentric, and compact conductor. Dual rated AL9CU.
- Expanded wire range when installed with dieless NSi compression tool (N12ID).
- Dimensions are for reference only, tolerance is +/- .06".V

STRIP LENGTH

1-1/4"

DIE COLOR

PINK

PROGRAM: SOLIDWORKS **UPDATED:** 4/2022 SALES REV: A **SIZE:** B (11x17)

WIRE SIZE

#2AWG

| ALUMINUM COMPRESSION CONNECTOR TOOL AND DIE CHART (# OF CRIMPS) |              |             |                     |
|-----------------------------------------------------------------|--------------|-------------|---------------------|
| NSI                                                             |              | GREENLEE    | BURNDY              |
| EXPANDED WIRE RANGE W/ N12ID                                    | N1240 SERIES | 1240 SERIES | Y-35, Y750, PAT 750 |
| #2AWG-#6AWG                                                     | KA12-2 (2)   | KA12-2 (2)  | U2CABT (2)          |