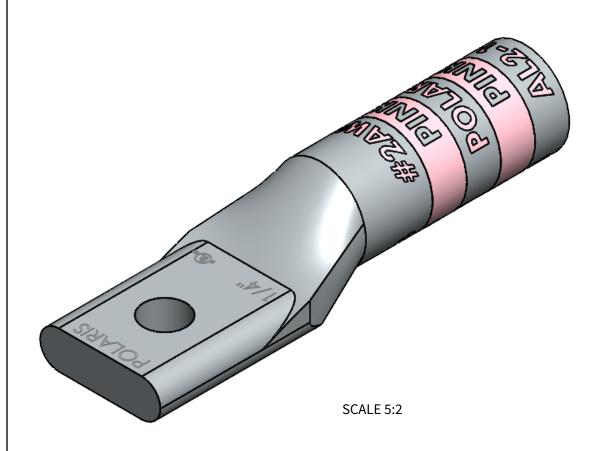

## **FEATURES:**

- Material: Tin Plated Aluminum UL listed for U.S. & Canada.
- Wire connector rated for 35Kv max.
- Class B/C compressed, concentric, and compact conductor. Dual rated AL9CU.
- Expanded wire range when installed with dieless NSi compression tool (N12ID).
- Dimensions are for reference only, tolerance is +/- .06".V

STRIP LENGTH

1-1/4"

DIE COLOR

PINK

PROGRAM: SOLIDWORKS **UPDATED:** 4/2022 SALES REV: A **SIZE:** B (11x17)

WIRE SIZE

#2AWG

| ALUMINUM COMPRESSION CONNECTOR TOOL AND DIE CHART (# OF CRIMPS) |              |             |                     |
|-----------------------------------------------------------------|--------------|-------------|---------------------|
| NSI                                                             |              | GREENLEE    | BURNDY              |
| EXPANDED WIRE RANGE W/ N12ID                                    | N1240 SERIES | 1240 SERIES | Y-35, Y750, PAT 750 |
| #2AWG-#6AWG                                                     | KA12-2 (2)   | KA12-2 (2)  | U2CABT (2)          |