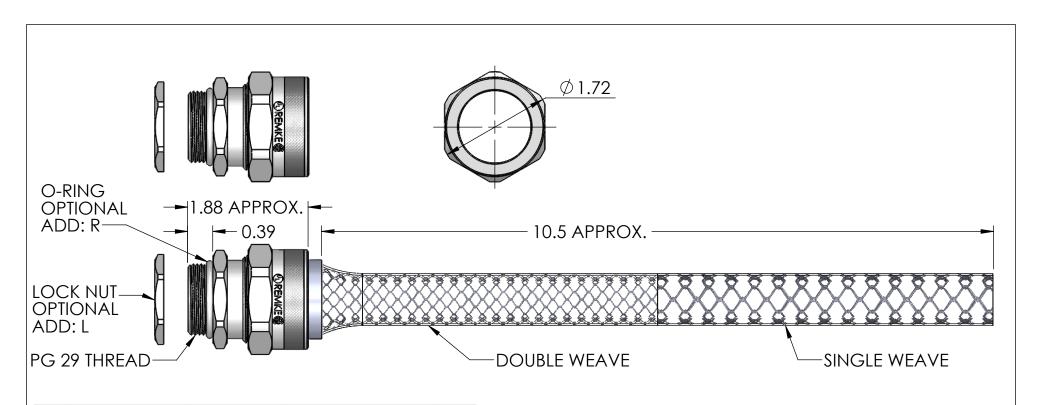

| ITEM<br>NO. | PART NUMBER       | DESCRIPTION | MATERIAL             | QTY. |
|-------------|-------------------|-------------|----------------------|------|
| 1           | RPG-21300-B       | BODY        | ALUMINUM             | 1    |
| 2           | SRB-313 - SRB-314 | BUSHING     | NEOPRENE             | 1    |
| 3           | SOR-2             | O-RING      | BUNA-N               | 1    |
| 4           | RSR-300-ND        | NUT         | ALUMINUM             | 1    |
| 5           | RLP21-BR          | LOCK NUT    | BRASS, NICKLE PLATED | 1    |
| 6           | R-314-D           | MESH        | STAINLESS WIRE       | 1    |

| CATALOG NUMBER | SEALING RANGE | BODY BORE |
|----------------|---------------|-----------|
| RPG-29313-E    | .688812       | 1.000     |
| RPG-29314-E    | .750875       | 1.000     |

| REV.          | DATE   | CHANGE           | UNLESS OTHERWISE SPECIFIED:                       |                                                                                                                                                            | NAME                                                       | DATE                     |                   | REMKE                         |               |
|---------------|--------|------------------|---------------------------------------------------|------------------------------------------------------------------------------------------------------------------------------------------------------------|------------------------------------------------------------|--------------------------|-------------------|-------------------------------|---------------|
| Α             | 8/5/13 | DRAWING RELEASED | DIMENSIONS ARE IN INCHES TOLERANCES:              | DRAWN                                                                                                                                                      | JCN                                                        | 8/13                     |                   | EMKE INDUS                    | TRIES         |
| $\overline{}$ | 0/3/13 | DRAWING KLLLASLD | FRACTIONAL ± 1/64 ANGULAR: MACH ± 1° BEND ± 1°    | CHECKED                                                                                                                                                    |                                                            |                          | 310 CHADDI        | CK DR, WHEELI                 | NG, IL. 60090 |
|               |        |                  | ONE PLACE DECIMAL ±.015  -TWO PLACE DECIMAL ±.010 | ENG APPR.                                                                                                                                                  |                                                            |                          | TITLE:            |                               |               |
|               |        |                  | THREE PLACE DECIMAL ±.005                         | MFG APPR.                                                                                                                                                  |                                                            |                          | DDC 01313 01314 [ |                               | 4 E CEDIEC    |
|               |        |                  | INTERPRET GEOMETRIC                               | Q.A.                                                                                                                                                       |                                                            | RPG-21313-21314-E SERIES |                   |                               |               |
|               |        |                  | TOLERANCING PER:  MATERIAL  ALUMINUM              | THE INFORMATION                                                                                                                                            | PROPRIETARY AND CONFIDENTIAL INFORMATION CONTAINED IN THIS |                          | SIZE DWG.         |                               | 212 21214 E   |
|               |        |                  | FINISH                                            | DRAWING IS THE SOLE PROPERTY OF REMKE INDUSTRIES. ANY REPRODUCTION IN PART OR AS A WHOLE WITHOUT THE WRITTEN PERMISSION OF REMKE INDUSTIRES IS PROHIBITED. |                                                            | DUCTION<br>DUT THE       | A                 | RPG-21313-21314-E<br>ASSEMBLY |               |
|               |        |                  | DO NOT SCALE DRAWING                              |                                                                                                                                                            |                                                            | SCALE: 1:1.5             |                   | SHEET 1 OF 1                  |               |
| ·             |        | 5 4              | 3                                                 |                                                                                                                                                            |                                                            | 2                        |                   |                               | <br>]         |