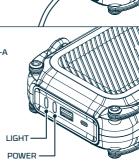

#### **POWER BANK OPERATION**

Connecting your device to the USB-A or USB-C output will automatically activate the power banks charge function. To see the power banks charge level, press and release the power button.

Press the light button once to turn the light on. Press it again to turn the light off.