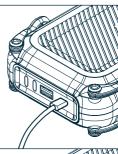

#### KICK STANDS/CABLE MANAGEMENT

The two kickstands on the unit can be used to prop the unit up, or to wrap the charging cord around for easy transportation

CHARGING Connect the charging cable to the USB-C port to charge. Once the display reads "100%", remove the charging cable from the unit.