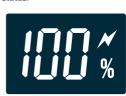

#### **DIGITAL DISPLAY**

This unit includes a digital display next to the flood light to indicate the current battery level and charge status.

Power Delivery (PD3.0) and Qualcomm® Quick Charge™ (QC3) compatible, The lightning icon (insert icon) will illuminate when connected to to a device with fast charging capability.

CHARGING Connect the charging cable to the USB-C port to charge. Once the display reads "100%", remove the charging cable from the unit.