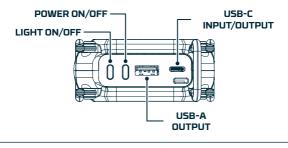

## **RAMBLER 20K** POWER BANK

BATTERY TYPE: Lithium-ior CAPACITY: 20000mAh 3.7V, 74Wh INPUT: USB-C PD 20W OUTPUT: USB-A QC 18W

#### **DIGITAL DISPLAY**

This unit includes a digital display next to the flood light to indicate the current battery level and charge status.

Power Delivery (PD3.0) and Qualcomm® Quick Charge™ (QC3) compatible, The lightning icon (insert icon) will illuminate when connected to to a device with fast charging capability.

#### **POWER BANK OPERATION**

Connecting your device to the USB-A or USB-C output will automatically activate the power banks charge function. To see the power banks charge level, press and release the power button.

Press the light button once to turn the light on. Press it again to turn the light off.