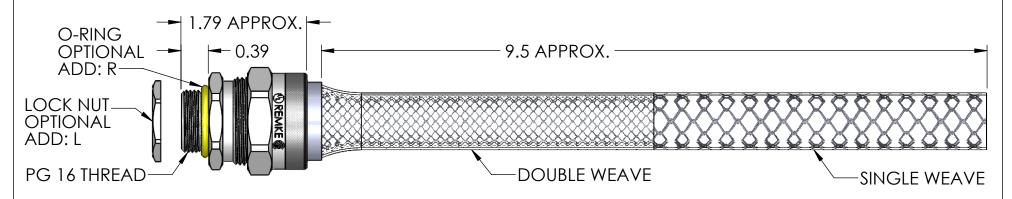

| ITEM<br>NO. | PART NUMBER | DESCRIPTION | MATERIAL             | QTY. |
|-------------|-------------|-------------|----------------------|------|
| 1           | RPG-16200-B | BODY        | ALUMINUM             | 1    |
| 2           | SRB-213     | BUSHING     | NEOPRENE             | 1    |
| 3           | SOR-1-VNT   | O-RING      | BUNA-N               | 1    |
| 4           | RSR-200-ND  | NUT         | ALUMINUM             | 1    |
| 5           | RLP16-BR    | LOCK NUT    | BRASS, NICKLE PLATED | 1    |
| 6           | R-214-D     | MESH        | STAINLESS WIRE       | 1    |

| CATALOG NUMBER | SEALING RANGE | BODY BORE |
|----------------|---------------|-----------|
| RPG-16213-E    | .687812       | .700      |

| REV. | DATE    | CHANGE               | UNLESS OTHERWISE SPECIFIED:                                                                         |                                                                                                                                                 | NAME          | DATE     |                      | REMKE                        |       |
|------|---------|----------------------|-----------------------------------------------------------------------------------------------------|-------------------------------------------------------------------------------------------------------------------------------------------------|---------------|----------|----------------------|------------------------------|-------|
| Α    | 7/31/13 | DRAWING RELEASED     | DIMENSIONS ARE IN INCHES TOLERANCES:                                                                | DRAWN                                                                                                                                           | JCN           | 7/13     |                      | <i>EMKE INDUS</i>            | TRIES |
|      | //31/13 | DRAWING KLLLASLD     | FRACTIONAL ± 1/64  ANGULAR: MACH ± 1° BEND ± 1°  ONE PLACE DECIMAL ± .015  TWO PLACE DECIMAL ± .010 | CHECKED                                                                                                                                         |               |          | 310 CHADDI           | 310 CHADDICK DR, WHEELING, I |       |
|      |         |                      |                                                                                                     | ENG APPR.                                                                                                                                       |               |          | TITLE:               |                              |       |
|      |         |                      | THREE PLACE DECIMAL ±.005                                                                           | MFG APPR.                                                                                                                                       |               |          | R                    | RPG-16213-E SERIES           |       |
|      |         |                      | TOLERANCING PER:                                                                                    | Q.A.                                                                                                                                            |               |          |                      |                              |       |
|      |         |                      |                                                                                                     | PROPRIETARY AND CONFIDENTIAL                                                                                                                    |               |          |                      |                              |       |
|      |         |                      | ALUMINUM                                                                                            | THE INFORMATION CONTAINED IN THIS<br>DRAWING IS THE SOLE PROPERTY OF<br>REMKE INDUSTRIES. ANY REPRODUCTION<br>IN PART OR AS A WHOLE WITHOUT THE |               | SIZE DWG | DWG. NO.             |                              |       |
|      |         |                      | FINISH                                                                                              |                                                                                                                                                 |               | <b>A</b> | RPG-16213-E ASSEMBLY |                              |       |
|      |         | DO NOT SCALE DRAWING | WRITTEN PERMISSION OF REMKE INDUSTIRES IS PROHIBITED.                                               |                                                                                                                                                 | SCALE: 1:1.37 | 7        | SHEET 1 OF 1         |                              |       |
| •    |         | 4                    | ·                                                                                                   |                                                                                                                                                 |               |          | •                    | I'                           |       |