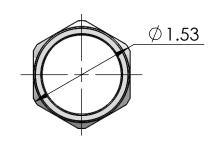

| CATALOG NUMBER | SEALING RANGE | BODY BORE |
|----------------|---------------|-----------|
| RPG-16213-E    | .687812       | .700      |

| REV. | DATE    | CHANGE               | UNLESS OTHERWISE SPECIFIED:                                                                         |                                                                                                                                                 | NAME          | DATE     |                      | REMKE                        |       |
|------|---------|----------------------|-----------------------------------------------------------------------------------------------------|-------------------------------------------------------------------------------------------------------------------------------------------------|---------------|----------|----------------------|------------------------------|-------|
| Α    | 7/31/13 | DRAWING RELEASED     | DIMENSIONS ARE IN INCHES TOLERANCES:                                                                | DRAWN                                                                                                                                           | JCN           | 7/13     |                      | <i>EMKE INDUS</i>            | TRIES |
|      | //31/13 | DRAWING KLLLASLD     | FRACTIONAL ± 1/64  ANGULAR: MACH ± 1° BEND ± 1°  ONE PLACE DECIMAL ± .015  TWO PLACE DECIMAL ± .010 | CHECKED                                                                                                                                         |               |          | 310 CHADDI           | 310 CHADDICK DR, WHEELING, I |       |
|      |         |                      |                                                                                                     | ENG APPR.                                                                                                                                       |               |          | TITLE:               |                              |       |
|      |         |                      | THREE PLACE DECIMAL ±.005                                                                           | MFG APPR.                                                                                                                                       |               |          | R                    | RPG-16213-E SERIES           |       |
|      |         |                      | TOLERANCING PER:                                                                                    | Q.A.                                                                                                                                            |               |          |                      |                              |       |
|      |         |                      |                                                                                                     | PROPRIETARY AND CONFIDENTIAL                                                                                                                    |               |          |                      |                              |       |
|      |         |                      | ALUMINUM                                                                                            | THE INFORMATION CONTAINED IN THIS<br>DRAWING IS THE SOLE PROPERTY OF<br>REMKE INDUSTRIES. ANY REPRODUCTION<br>IN PART OR AS A WHOLE WITHOUT THE |               | SIZE DWG | DWG. NO.             |                              |       |
|      |         |                      | FINISH                                                                                              |                                                                                                                                                 |               | <b>A</b> | RPG-16213-E ASSEMBLY |                              |       |
|      |         | DO NOT SCALE DRAWING | WRITTEN PERMISSION OF REMKE INDUSTIRES IS PROHIBITED.                                               |                                                                                                                                                 | SCALE: 1:1.37 | 7        | SHEET 1 OF 1         |                              |       |
| •    |         | 4                    | ·                                                                                                   |                                                                                                                                                 |               |          | •                    | I'                           |       |