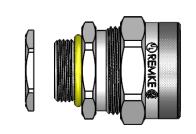

| ITEM<br>NO. | PART NUMBER | DESCRIPTION | MATERIAL             | QTY. |
|-------------|-------------|-------------|----------------------|------|
| 1           | RPG-16200-B | BODY        | ALUMINUM             | 1    |
| 2           | SRB-213     | BUSHING     | NEOPRENE             | 1    |
| 3           | SOR-1-VNT   | O-RING      | BUNA-N               | 1    |
| 4           | RSR-200-ND  | NUT         | ALUMINUM             | 1    |
| 5           | RLP16-BR    | LOCK NUT    | BRASS, NICKLE PLATED | 1    |
| 6           | R-214-D     | MESH        | STAINLESS WIRE       | 1    |