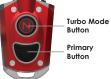

#### LIGHTING INSTRUCTIONS

The MYCRO features 2 power buttons, the Primary Mode Button and Turbo Mode Button.

#### **Turbo Mode Button**

• Press and hold for momentary Turbo activation. Release button to restore previous mode.

#### **Primary Button**

- Press 1x for HIGH
- Press 2x for MEDIUM
- Press 3x for LOW
- Press 4x for GREEN
- Press 5x for RED