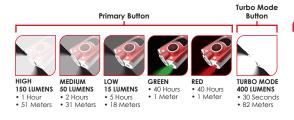

#### **Primary Button**

- Press 1x for HIGH
- Press 2x for MEDIUM
- Press 3x for LOW
- Press 4x for GREEN
- Press 5x for RED

### DIRECT-TO-LOW FEATURE

The MYCRO is also equipped with a Direct-to-Low feature, which will reverse the normal lighting sequence, starting with RED light, GREEN light, LOW, MEDIUM and HIGH. Press and hold the Primary Button from Off for 2 seconds to activate.

After light has been turned OFF, the MYCRO will default to the normal light cycle: HIGH, MEDIUM, LOW, GREEN and RED