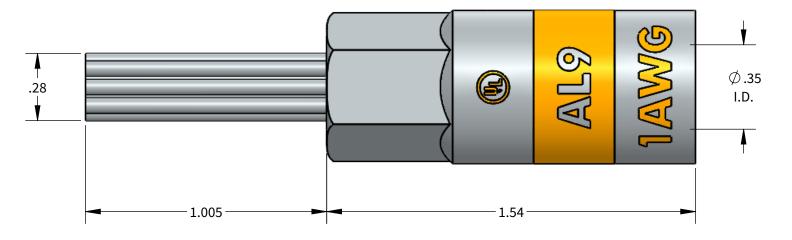

## **FEATURES:**

Material: Tin Plated Aluminum UL listed for U.S. & Canada.

- Wire connector rated for 35Kv max.
  Class B/C compressed, concentric, and compact conductor.
  Dual rated AL9CU.
  Suplied with EPDM insulated cover.
  Connector is pre-filled with oxide inhibitor.
  Dimensions are for reference only.

**GREENLEE** 

| WIRE SIZE | STRIP LENGTH | DIE COLOR | N1240 SERIES |
|-----------|--------------|-----------|--------------|
| 1AWG      | 1-1/16"      | ORANGE    | CD10(1)      |