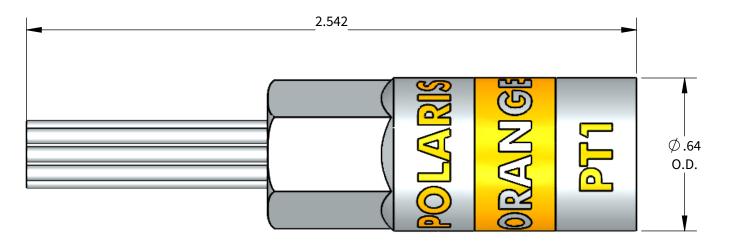

## **FEATURES:**

Material: Tin Plated Aluminum UL listed for U.S. & Canada.

- Wire connector rated for 35Kv max.
  Class B/C compressed, concentric, and compact conductor.
  Dual rated AL9CU.
  Suplied with EPDM insulated cover.
  Connector is pre-filled with oxide inhibitor.
  Dimensions are for reference only.