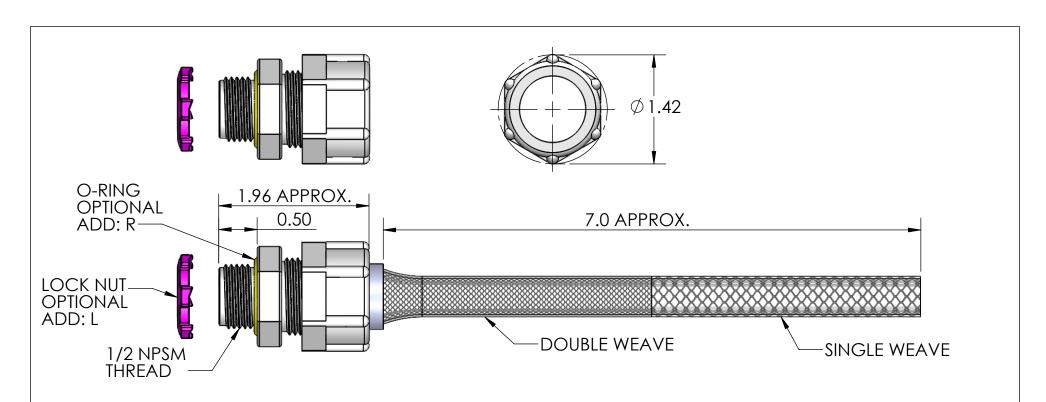

| ITEM<br>NO. | PART NUMBER       | DESCRIPTION | DESCRIPTION                | QTY. |
|-------------|-------------------|-------------|----------------------------|------|
| 1           | RSPV-100-B        | BODY        | VALOX                      | 1    |
| 2           | SRB-107 - SRB-108 | BUSHING     | NEOPRENE                   | 1    |
| 3           | SOR-1-VNT         | O-RING      | BUNA-N                     | 1    |
| 4           | RSP-100-ND        | NUT         | VALOX                      | 1    |
| 5           | LN-50             | LOCK NUT    | ADD: L, C.R.S. ZINC PLATED | 1    |
| 6           | R-108-D           | MESH        | STAINLESS WIRE             | 1    |

| CATALOG NUMBER | SEALING RANGE | BODY BORE |
|----------------|---------------|-----------|
| RSPV-107-E     | .375438       | .570      |
| RSPV-108-E     | .438500       | .570      |

| REV. | DATE    | CHANGE               | UNLESS OTHERWISE SPECIFIED:                     |                                                                                                                                                 | NAME                  | DATE               |                | REMKI                             | <b>-</b>           |  |
|------|---------|----------------------|-------------------------------------------------|-------------------------------------------------------------------------------------------------------------------------------------------------|-----------------------|--------------------|----------------|-----------------------------------|--------------------|--|
|      |         |                      | DIMENSIONS ARE IN INCHES                        | DRAWN                                                                                                                                           | JCN                   | 7/13               | -              | <i>REMKE INDUS</i>                |                    |  |
| Α    | //29/13 | DRAWING RELEASED     | FRACTIONAL± 1/64 ANGULAR: MACH±1° BEND ±1°      | CHECKED                                                                                                                                         |                       |                    | 310 CHA        | 10 CHADDICK DR, WHEELING, IL.     |                    |  |
|      |         |                      | ONE PLACE DECIMAL ±.015 TWO PLACE DECIMAL ±.010 | ENG APPR.                                                                                                                                       |                       |                    | TITLE:         |                                   |                    |  |
|      |         |                      |                                                 | MFG APPR.                                                                                                                                       |                       |                    | R              | SPV-107-108-E                     | SERIES             |  |
|      |         |                      | INTERPRET GEOMETRIC TOLERANCING PER:            | Q.A.                                                                                                                                            |                       |                    |                | 31 V 107 100 L                    | V-107-100-E 3ERIE3 |  |
|      |         |                      | MATERIAL                                        | PROPRIETARY                                                                                                                                     | TARY AND CONFIDENTIAL |                    | 0.75           |                                   |                    |  |
|      |         |                      |                                                 | THE INFORMATION CONTAINED IN THIS<br>DRAWING IS THE SOLE PROPERTY OF<br>REMKE INDUSTRIES. ANY REPRODUCTION<br>IN PART OR AS A WHOLE WITHOUT THE |                       |                    | SIZE D         | DWG. NO.  RSPV-107-108-E ASSEMBLY |                    |  |
|      |         |                      | FINISH                                          |                                                                                                                                                 |                       | DUCTION<br>OUT THE | $ \mathbf{A} $ |                                   |                    |  |
|      |         | DO NOT SCALE DRAWING | WRITTEN PERMISSION OF REMKE INDUSTIF            |                                                                                                                                                 | INDUSTIRES            | SCALE: 1:          | 1.25           | SHEET 1 OF 1                      |                    |  |