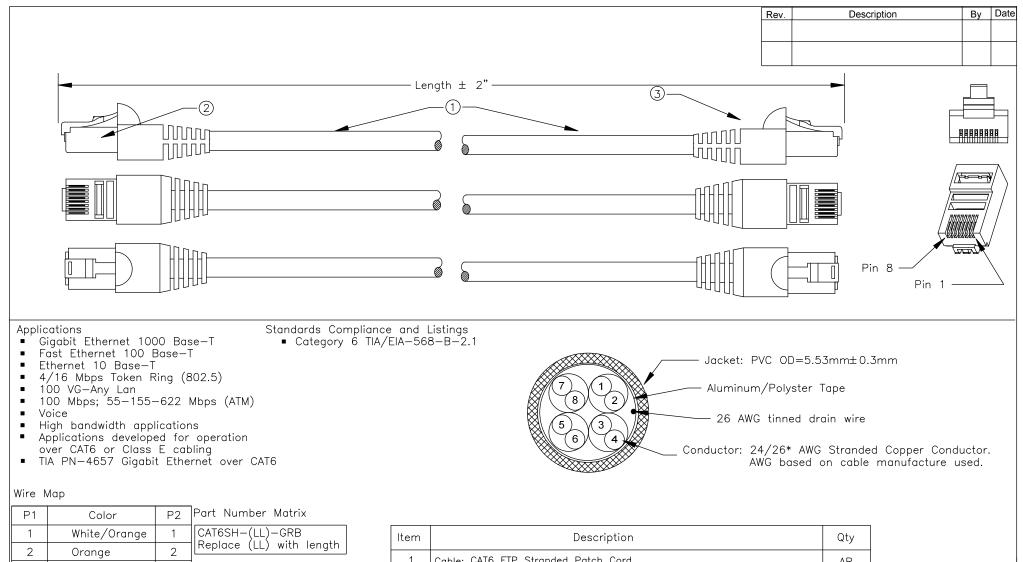

3

4

5

6

7

8

S

White/Green

White/Blue

Blue

Green

Brown

Drain

| Item | Description                                                    |   |  |  |  |
|------|----------------------------------------------------------------|---|--|--|--|
| 1    | Cable: CAT6 FTP Stranded Patch Cord                            |   |  |  |  |
| 2    | Connector: High Performance CAT6 RJ45 Long Body Plug, Shielded | 2 |  |  |  |
| 3    | Strain Relief: Slide On Green Bubble Boot                      |   |  |  |  |
|      |                                                                |   |  |  |  |
|      |                                                                |   |  |  |  |