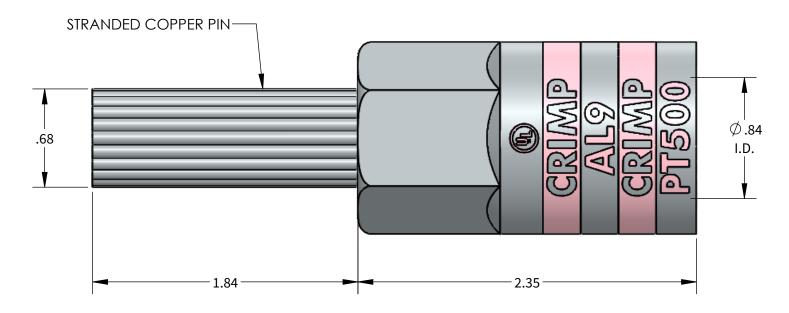

## **FEATURES:**

Material: Tin Plated Aluminum UL listed for U.S. & Canada.

- Wire connector rated for 35Kv max.
  Class B/C compressed, concentric, and compact conductor.
  Dual rated AL9CU.
  Suplied with EPDM insulated cover.
  Connector is pre-filled with oxide inhibitor.
  Dimensions are for reference only.

| WIRE SIZE | STRIP LENGTH | DIE COLOR | N1240 SERIES |
|-----------|--------------|-----------|--------------|
| 500kcmil  | 1-3/8"       | PINK      | CD20(2)      |

**GREENLEE**