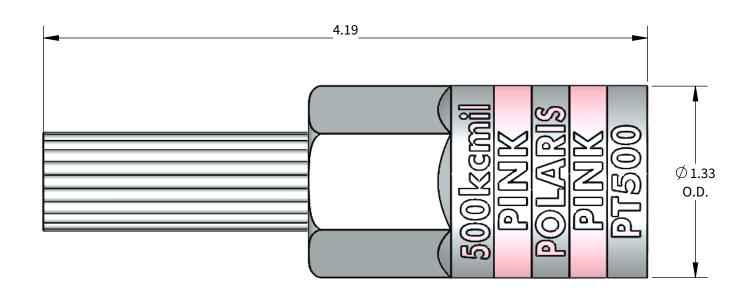

| WIRE SIZE | STRIP LENGTH | DIE COLOR | N1240 SERIES |
|-----------|--------------|-----------|--------------|
| 500kcmil  | 1-3/8"       | PINK      | CD20(2)      |

**GREENLEE**