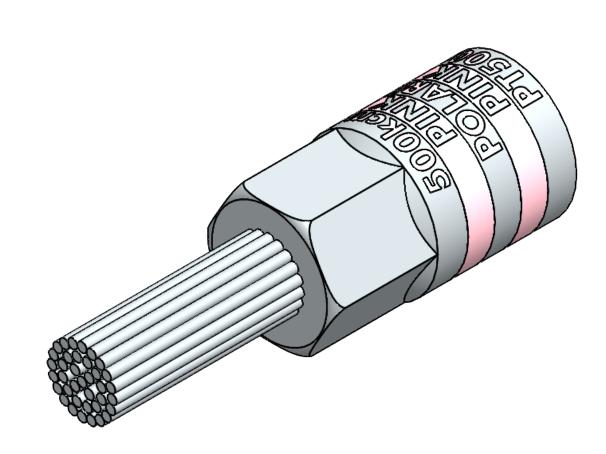

## **FEATURES:**

Material: Tin Plated Aluminum UL listed for U.S. & Canada.

- Wire connector rated for 35Kv max.
  Class B/C compressed, concentric, and compact conductor.
  Dual rated AL9CU.
  Suplied with EPDM insulated cover.
  Connector is pre-filled with oxide inhibitor.
  Dimensions are for reference only.

| WIRE SIZE | STRIP LENGTH | DIE COLOR | N1240 SERIES |
|-----------|--------------|-----------|--------------|
| 500kcmil  | 1-3/8"       | PINK      | CD20(2)      |

**GREENLEE**