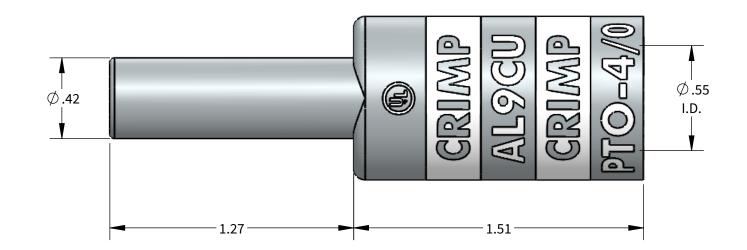

## **FEATURES:**

Material: Tin Plated Aluminum

UL listed for U.S. & Canada.

- Wire connector rated for 35Kv max.
- Class B/C compressed, concentric, and compact conductor. Dual rated AL9CU.

- Suplied with EPDM insulated cover.
  Connector is pre-filled with oxide inhibitor.
  Dimensions are for reference only.

**POLARIS** 

PROGRAM: SOLIDWORKS **UPDATED:** 4/2022

SALES REV: A **SIZE:** B (11x17)

ALUMINUM COMPRESSION CONNECTOR TOOL AND DIE CHART (# OF CRIMPS)

**GREENLEE** 

| WIRE SIZE | STRIP LENGTH | DIE COLOR | N1240 SERIES |
|-----------|--------------|-----------|--------------|
| 4/0AWG    | 1-1/4"       | WHITE     | CD15A(2)     |