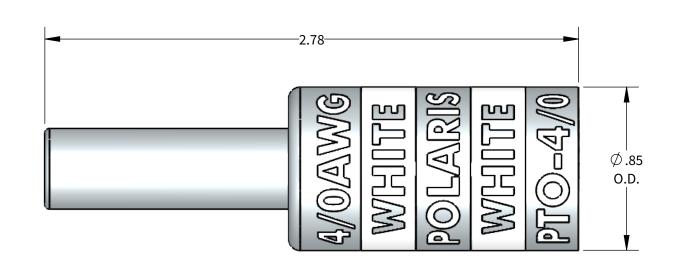

## **FEATURES:**

Material: Tin Plated Aluminum

UL listed for U.S. & Canada.

- Wire connector rated for 35Kv max.
- Class B/C compressed, concentric, and compact conductor. Dual rated AL9CU.

- Suplied with EPDM insulated cover.
  Connector is pre-filled with oxide inhibitor.
  Dimensions are for reference only.

**POLARIS** 

PROGRAM: SOLIDWORKS **UPDATED:** 4/2022

SALES REV: A **SIZE:** B (11x17)

ALUMINUM COMPRESSION CONNECTOR TOOL AND DIE CHART (# OF CRIMPS)

**GREENLEE** 

| WIRE SIZE | STRIP LENGTH | DIE COLOR | N1240 SERIES |
|-----------|--------------|-----------|--------------|
| 4/0AWG    | 1-1/4"       | WHITE     | CD15A(2)     |