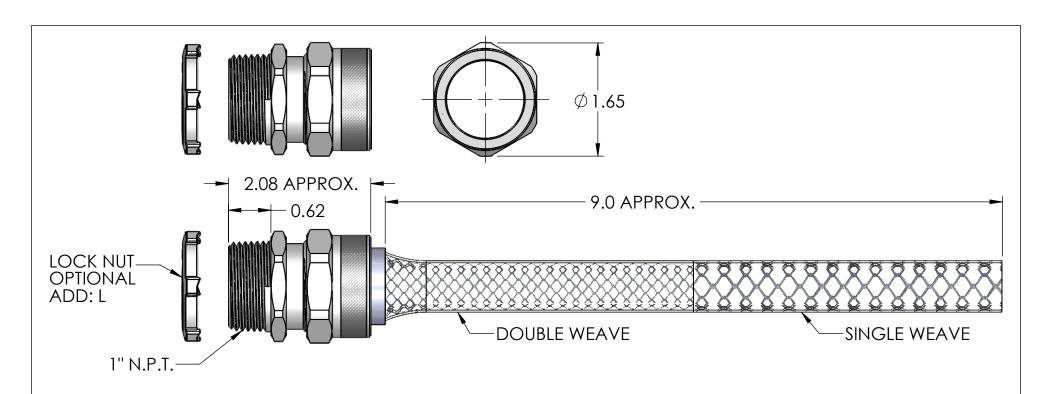

| ITEM<br>NO. | PART NUMBER       | DESCRIPTION | MATERIAL                   | QTY. |
|-------------|-------------------|-------------|----------------------------|------|
| 1           | RSRS-300-B        | BODY        | 12L14                      | 1    |
| 2           | SRB-311 - SRB-312 | BUSHING     | NEOPRENE                   | 1    |
| 3           | RSRS-300-ND2      | NUT         | 12L14                      | 1    |
| 4           | LN-100            | LOCK NUT    | ADD: L, C.R.S. ZINC PLATED | 1    |
| 5           | R-212-D           | MESH        | STAINLESS WIRE             | 1    |

| CATALOG NUMBER | SEALING RANGE | BODY BORE |
|----------------|---------------|-----------|
| RSRS-311-E     | .562688       | .990      |
| RSRS-312-E     | .625750       | .990      |

|      |         |               |  |                                                      |                                                                                                       |                       | 110110 0                |           | 1020 1700        | .,,,                  |  |  |
|------|---------|---------------|--|------------------------------------------------------|-------------------------------------------------------------------------------------------------------|-----------------------|-------------------------|-----------|------------------|-----------------------|--|--|
| REV. | DATE    | CHANGE        |  | UNLESS OTHERWISE SPECIFIED:                          |                                                                                                       | NAME                  | DATE                    |           | REMI             | (E                    |  |  |
| Δ    | 8/12/13 | DRAWING RELEA |  | DIMENSIONS ARE IN INCHES<br>TOLERANCES:              | DRAWN                                                                                                 | JCN                   | 8/13                    |           | REMKE IND        |                       |  |  |
|      | 0/12/13 | DRAWING KELLA |  | FRACTIONAL ± 1/64 ANGULAR: MACH ±1° BEND ±1° CHECKED |                                                                                                       |                       |                         | 310 CHA.  | ELING, IL. 60090 |                       |  |  |
|      |         |               |  |                                                      | ENG APPR.                                                                                             |                       |                         | TITLE:    |                  |                       |  |  |
|      |         |               |  | THREE PLACE DECIMAL ±.005                            | MFG APPR.                                                                                             |                       |                         |           | DCDC 211 2       | 10 E CEDIEC           |  |  |
|      |         |               |  | INTERPRET GEOMETRIC                                  | Q.A.                                                                                                  |                       |                         |           | K3K3-311-3       | RSRS-311-312-E SERIES |  |  |
|      |         |               |  | TOLERANCING PER:                                     | PROPRIETARY A                                                                                         | RIETARY AND CONFIDENT |                         |           |                  |                       |  |  |
|      |         |               |  | MATERIAL STEEL                                       | THE INFORMATION CONTAINED IN THIS  DRAWING IS THE SOLE PROPERTY OF REMKE INDUSTRIES. ANY REPRODUCTION |                       |                         | SIZE   DV | DWG. NO.         |                       |  |  |
|      |         |               |  | FINISH                                               |                                                                                                       |                       | RSRS-311-312-E-ASSEMBLY |           |                  |                       |  |  |
|      |         |               |  | ZINC PLATED                                          | IN PART OR AS A W<br>WRITTEN PERMISSIO                                                                |                       |                         |           |                  |                       |  |  |
|      | •       |               |  | DO NOT SCALE DRAWING                                 | IS PROHIBITED                                                                                         | OI KEMIKE             | II 1D GOTINES           | SCALE: 1  | 14               | SHEET 1 OF 1          |  |  |