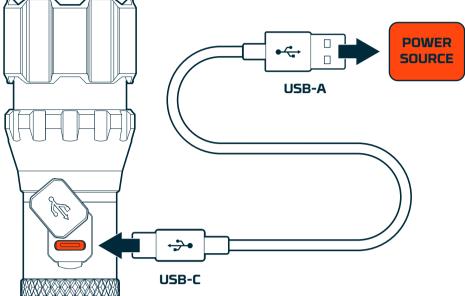

### **CHARGING INSTRUCTIONS** To charge, connect the flashlight to a power source using the included USB cable.

# CHARGING INDICATOR

The power button 🔊 serves as a charging status indicator.

Pulsing Green: Charging Solid Green: Fully Charged