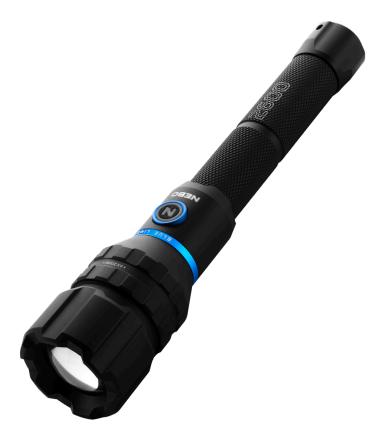

The Blueline 2600 Flex is a rugged, flex-powered 2600-lumen flashlight with four light modes, 5x adjustable zoom, integrated power bank, and magnetic base.

**FLEX-POWER**<sup>™</sup>

**5X ADJUSTABLE** ZOOM

Twist to transition between a wide flood and a focused spot beam

Built to perform in extremely rainy and wet conditions.