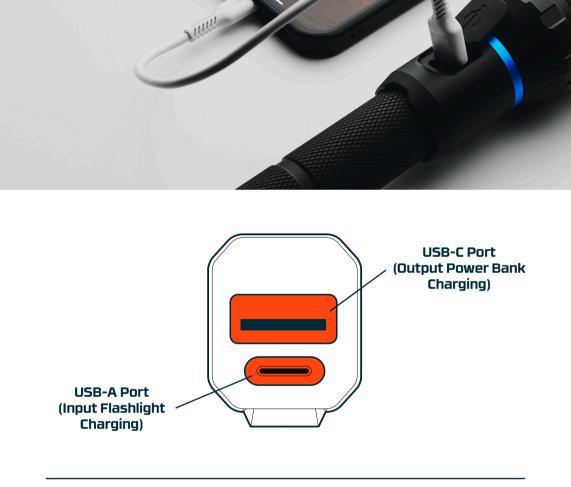

### **CHARGING INSTRUCTIONS** To charge, connect the flashlight to a power source using the included USB cable.

# CHARGING INDICATOR

The power button 🔊 serves as a charging status indicator.

Pulsing Green: Charging Solid Green: Fully Charged

## **BATTERY LEVEL INDICATOR**

The power button 🔊 serves as the battery level indicator while in use.

Solid Orange: Battery more than 25% Flashing Orange: Battery less than 25%

## **ALKALINE BATTERIES**

This flashlight also runs off disposable alkaline batteries. To install, unscrew the bottom cap and remove the lithium-ion battery. Load the included battery adapter with (6) AAA alkaline batteries and insert the adapter into the flashlight. Reinstall the bottom cap.

DO NOT mix old and new batteries.

DO NOT mix alkaline, standard (carbon-zinc), or rechargeable (Ni-Cad, Ni-MH, etc.) batteries.

**POWER BANK** CAPABLE Backup power to

charge your devices