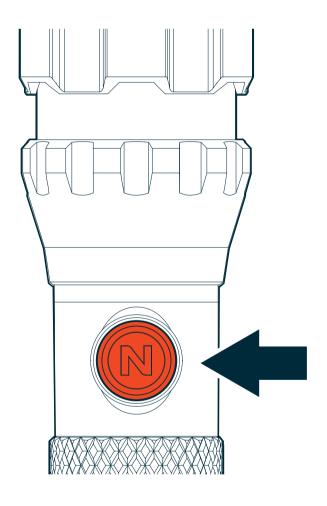

# CHARGING INDICATOR

The power button 🔊 serves as a charging status indicator.

Pulsing Green: Charging Solid Green: Fully Charged

## **BATTERY LEVEL INDICATOR**

The power button 🔊 serves as the battery level indicator while in use.

Solid Orange: Battery more than 25% Flashing Orange: Battery less than 25%

### **OPERATION**

Press power button 🕑 to turn the unit on. Press and release repeatedly to cycle through modes:

High > Medium > Low > Off

After 8 seconds of button inactivity, the next press will turn the flashlight Off.

STROBE Double-tap the power button to activate **Strobe**.

#### DIRECT-TO-LOW

Press and hold the power button from **Off**.