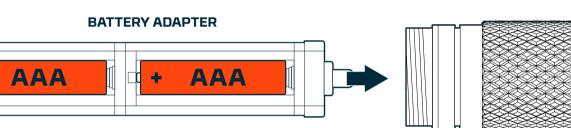

## **ALKALINE BATTERIES**

This flashlight also runs off disposable alkaline batteries. To install, unscrew the bottom cap and remove the lithium-ion battery. Load the included battery adapter with (6) AAA alkaline batteries and insert the adapter into the flashlight. Reinstall the bottom cap.