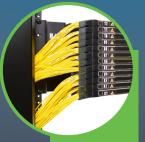

72 SC Fiber for every 1U (108 LC)

#### PASS THROUGH BLADES/CASSETTES

SC/APC: FPP-BHD-AD-SA1-24 SC/UPC: FPP-BHD-AD-SU1-24

LC/APC: FPP-BHD-AD-LA1-36 LC/UPC: FPP-BHD-AD-LU1-36

#### PRELOADED BLADES/CASSETTES

SC/APC: FPP-BHD-PS-SA1-24 SC/UPC: FPP-BHD-PS-SU1-24 LC/APC: FPP-BHD-PS-LA1-36

LC/UPC: FPP-BHD-PS-LU1-36