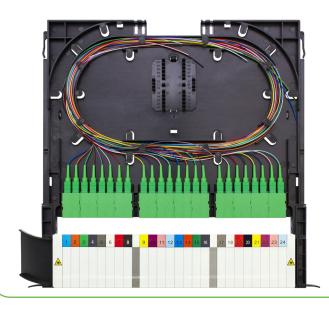

# 4U BladeHD WITH 288 SC FIBER. YEAH, YOU READ THAT RIGHT 288 SC FIBER!

GAME CHANGING! Front Entry

**Rear Entry** 

**Built in waterfalls** 

Large (splicious)
Splicing Area

**Hinged front Cable Management**For easy access to each fiber

#### MODULAR CASSETTE DESIGN SCALES EASILY FOR RIDICULOUS SC DENSITY IN A SMALL SPACE!

#### **Blade/Cassettes Include:**

- · 24 splice sleeves (SC), if ribbon 2
- · 36 splice sleeves (LC), if ribbon 3
- · Cassette identification labels
- · Right waterfall cable management

- · Port identification labels
- · Left waterfall cable management