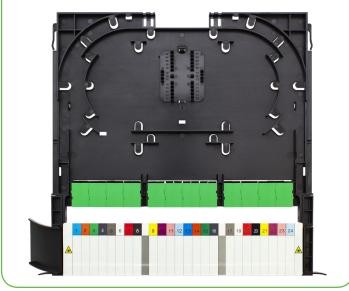

# splicious ./spliSHəs/

1. having or providing a ridiculously large splicing area and storage in an itty-bitty space

Splicious design for high density

Front and rear entry points

**Built-in cable management** 

72 SC Fiber for every 1U (108 LC)

# 4U BladeHD WITH 288 SC FIBER. YEAH, YOU READ THAT RIGHT 288 SC FIBER!

GAME CHANGING! Front Entry

**Rear Entry** 

**Built in waterfalls** 

Large (splicious)
Splicing Area

**Hinged front Cable Management**For easy access to each fiber

#### MODULAR CASSETTE DESIGN SCALES EASILY FOR RIDICULOUS SC DENSITY IN A SMALL SPACE!