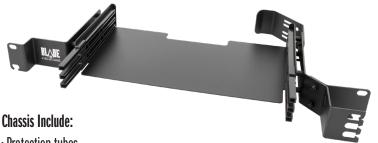

## **BladeHD Rack Mount Patch Panel CHASSIS**

**1U BladeHD Rack Mount Patch Panel** 

FPP-BHD-1U

- · Protection tubes
- · Cable ties
- · Rack mount nuts and bolts