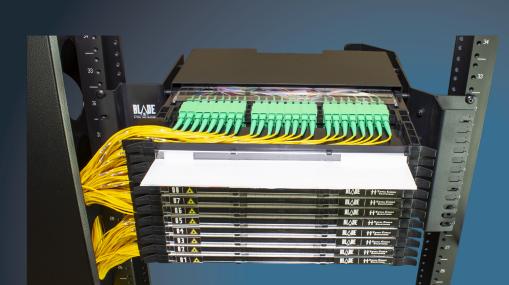

# 4U BladeHD WITH 288 SC FIBER. YEAH, YOU READ THAT RIGHT 288 SC FIBER!

GAME CHANGING! Front Entry

**Rear Entry** 

**Built in waterfalls** 

Large (splicious)
Splicing Area

**Hinged front Cable Management**For easy access to each fiber

#### MODULAR CASSETTE DESIGN SCALES EASILY FOR RIDICULOUS SC DENSITY IN A SMALL SPACE!