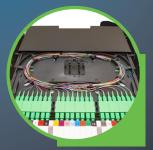

# splicious ./spliSHəs/

1. having or providing a ridiculously large splicing area and storage in an itty-bitty space

Splicious design for high density

Front and rear entry points

**Built-in cable management** 

72 SC Fiber for every 1U (108 LC)

# 4U BladeHD WITH 288 SC FIBER. YEAH, YOU READ THAT RIGHT 288 SC FIBER!

GAME CHANGING! Front Entry

**Rear Entry** 

**Built in waterfalls** 

Large (splicious)
Splicing Area

**Hinged front Cable Management**For easy access to each fiber