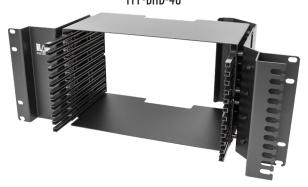

## **BladeHD Rack Mount Patch Panel CHASSIS**

**1U BladeHD Rack Mount Patch Panel** 

FPP-BHD-1U

- · Protection tubes
- · Cable ties
- · Rack mount nuts and bolts

## **Specifications**

- · Supports up to 72 SC fiber per 1U (3 blades/modules/cassettes)
- · Frame constructed of 16 AWG steel with electrostatic polyester powder coat black paint
- · Fits standard 19" rack
- · Storage/Oper.Temperature: -5° C 60° C
- · Humidity: 90% at 30° C
- · Built-in cable management

· Dimensions: 1U 1.75" H x 19" W x 10.6" D 4U 7" H x 19" W x 11.5" D

thinklynn.com