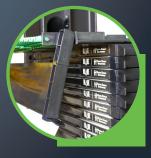

#### PASS THROUGH BLADES/CASSETTES

SC/APC: FPP-BHD-AD-SA1-24 SC/UPC: FPP-BHD-AD-SU1-24

LC/APC: FPP-BHD-AD-LA1-36 LC/UPC: FPP-BHD-AD-LU1-36

#### PRELOADED BLADES/CASSETTES

SC/APC: FPP-BHD-PS-SA1-24 SC/UPC: FPP-BHD-PS-SU1-24 LC/APC: FPP-BHD-PS-LA1-36

LC/UPC: FPP-BHD-PS-LU1-36

#### **Blade/Cassettes Include:**

- · 24 splice sleeves (SC), if ribbon 2
- · 36 splice sleeves (LC), if ribbon 3
- · Cassette identification labels
- · Right waterfall cable management

- · Port identification labels
- · Left waterfall cable management