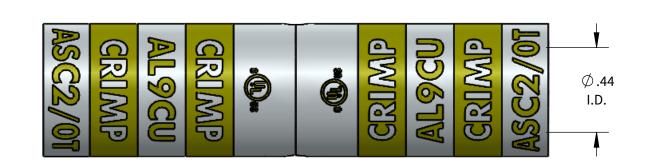

PROGRAM: SOLIDWORKS **UPDATED:** 4/2022 SALES REV: A **SIZE:** B (11x17)

| +         |              |           | ALUMINUM COMPRESSION CONNECTOR TOOL AND DIE CHART (# OF CRIMPS PER SIDE) |              |              |                     |
|-----------|--------------|-----------|--------------------------------------------------------------------------|--------------|--------------|---------------------|
|           |              |           | NSI                                                                      |              | GREENLEE     | BURNDY              |
| WIRE SIZE | STRIP LENGTH | DIE COLOR | EXPANDED WIRE RANGE W/ N12ID                                             | N1240 SERIES | 1240 SERIES  | Y-35, Y750, PAT 750 |
| 2/0AWG    | 1-3/8"       | OLIVE     | 2/0AWG-#4AWG                                                             | KA12-2/0 (2) | KA12-2/0 (2) | U26ART (2)          |