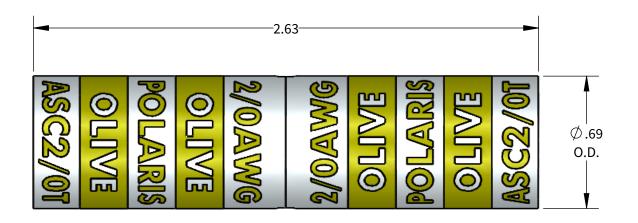

PROGRAM: SOLIDWORKS **UPDATED:** 4/2022 SALES REV: A **SIZE:** B (11x17)

| +         |              |           | ALUMINUM COMPRESSION CONNECTOR TOOL AND DIE CHART (# OF CRIMPS PER SIDE) |              |              |                     |
|-----------|--------------|-----------|--------------------------------------------------------------------------|--------------|--------------|---------------------|
|           |              |           | NSI                                                                      |              | GREENLEE     | BURNDY              |
| WIRE SIZE | STRIP LENGTH | DIE COLOR | EXPANDED WIRE RANGE W/ N12ID                                             | N1240 SERIES | 1240 SERIES  | Y-35, Y750, PAT 750 |
| 2/0AWG    | 1-3/8"       | OLIVE     | 2/0AWG-#4AWG                                                             | KA12-2/0 (2) | KA12-2/0 (2) | U26ART (2)          |