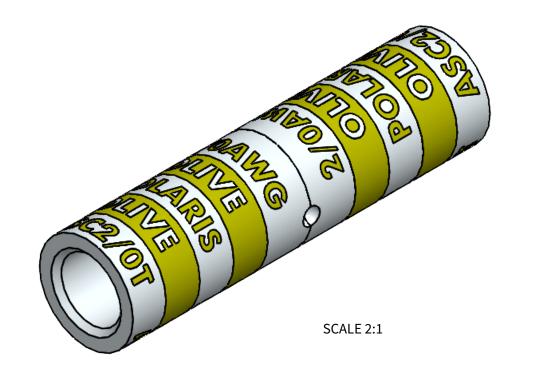

## **FEATURES:**

Material: Tin Plated Aluminum

UL listed for U.S. & Canada.

- Wire connector rated for 35Kv max.
- Class B/C compressed, concentric, and compact conductor. Dual rated AL9CU.
- Expanded wire range when installed with dieless NSi compression tool (N12ID).
- Dimensions are for reference only.