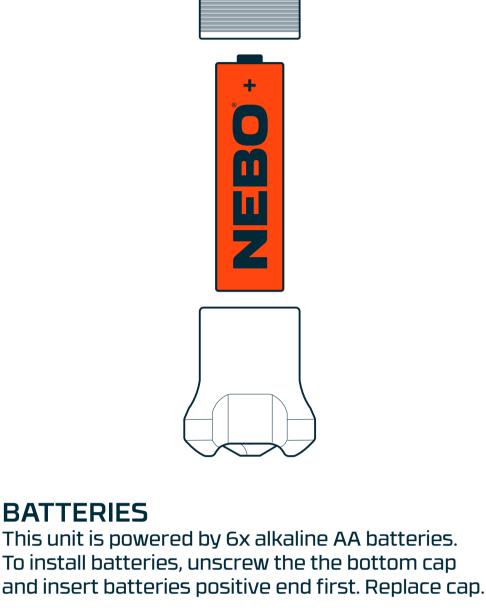

## **DO NOT** mix alkaline, standard (carbon-zinc), or

BATTERIES

rechargeable (Ni-Cad, Ni-MH, etc.) batteries.

**DO NOT** mix old and new batteries.