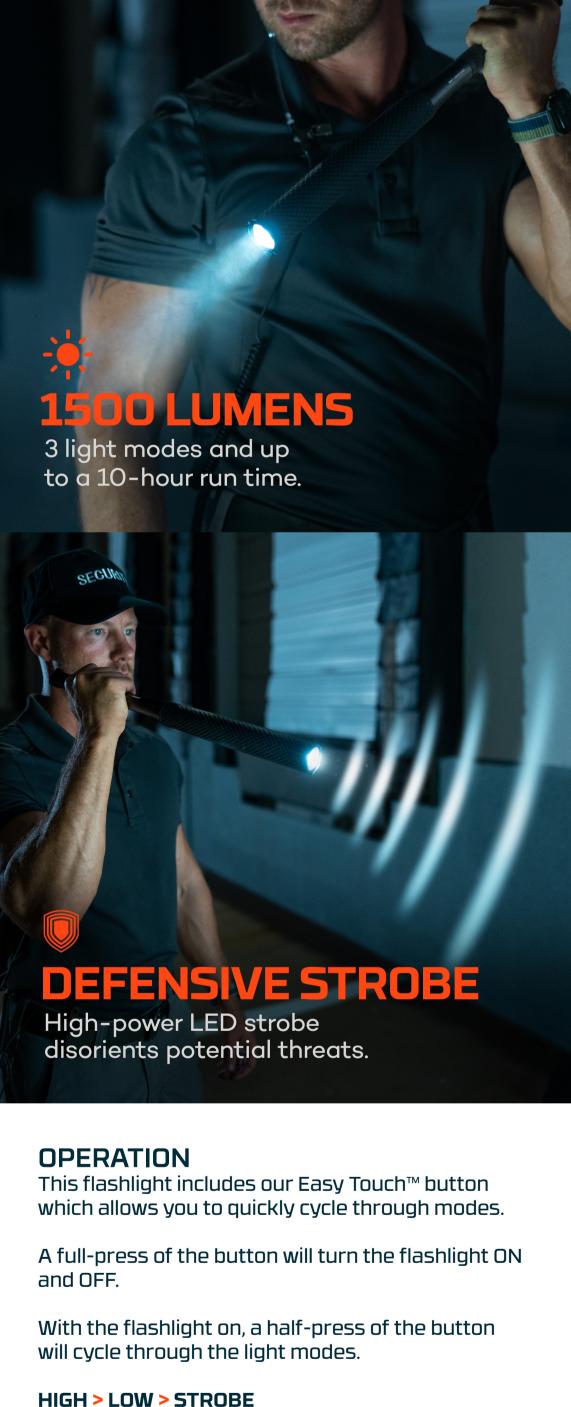

situations with a 1500 lumen spotlight and a Defensive Strobe mode that can momentarily disorient potential threats. Crafted from durable aluminum with a textured grip, rubber bumper, and water-resistant IPX6 rating to perform in rainy conditions. **DEFENSIVE** WATER

This 1500 lumen tactical flashlight is designed to excel in low visibility and personal defense

RESISTANT

## **STROBE**

**MODES** 

HIGH

LOW

OUTPUT

(Lumens)

1500

150

TER-RESISTANT

Excels in heavy rain and wet conditions

**RUN TIME** 

(Hours)

1

10

**BEAM DISTANCE** 

(Meters/Yards)

250 / 273

80/87

-/-

**PRODUCT GUARANTEE** If you experience a problem, please do not return to your local store. Contact our

Customer Service team at 800-255-6061 or **NEBOLIGHTS.com** For more information, detailed video