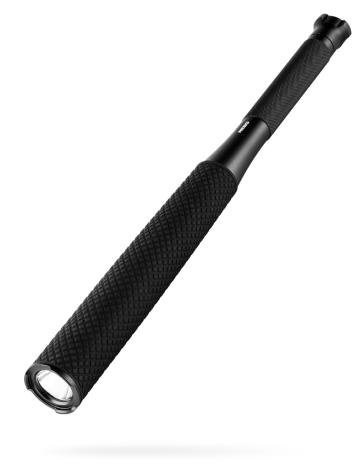

situations with a 1500 lumen spotlight and a Defensive Strobe mode that can momentarily disorient potential threats. Crafted from durable aluminum with a textured grip, rubber bumper, and water-resistant IPX6 rating to perform in rainy conditions. **DEFENSIVE** WATER

This 1500 lumen tactical flashlight is designed to excel in low visibility and personal defense

RESISTANT