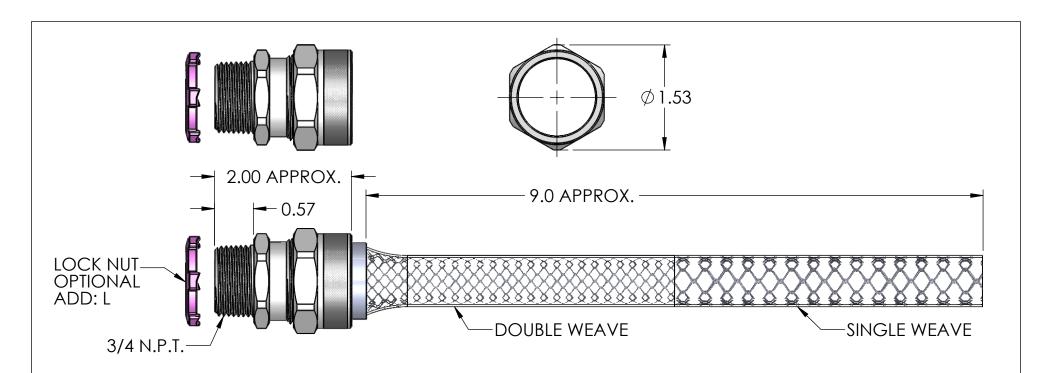

| ITEM<br>NO. | PART NUMBER       | DESCRIPTION | MATERIAL                   | QTY. |
|-------------|-------------------|-------------|----------------------------|------|
| 1           | RSRS-200-B        | BODY        | 12L14                      | 1    |
| 2           | SRB-211 - SRB-212 | BUSHING     | NEOPRENE                   | 1    |
| 3           | RSRS-200-ND       | NUT         | 12L14                      | 1    |
| 4           | LN-75             | LOCK NUT    | ADD: L, C.R.S. ZINC PLATED | 1    |
| 5 R-212-D   |                   | MESH        | STAINLESS WIRE             | 1    |

| CATALOG NUMBER | SEALING RANGE | BODY BORE |
|----------------|---------------|-----------|
| RSRS-211-E     | .562688       | .812      |
| RSRS-212-E     | .625750       | .812      |

| REV. | DATE    | CHANGE               | UNLESS OTHERWISE SPECIFIED:                           |                                                                                                                                                                      | NAME        | DATE          |                         | REMKE               |               |
|------|---------|----------------------|-------------------------------------------------------|----------------------------------------------------------------------------------------------------------------------------------------------------------------------|-------------|---------------|-------------------------|---------------------|---------------|
| ^    | 0/10/12 | DDAMINO DELEACED     | DIMENSIONS ARE IN INCHES TOLERANCES:                  | DRAWN                                                                                                                                                                | JCN         | 8/13          | R                       | EMKE INDUS          |               |
| A    | 0/12/13 | DRAWING RELEASED     | FRACTIONAL± 1/64                                      | CHECKED                                                                                                                                                              |             |               | 310 CHADDI              | CK DR, WHEELI       | NG, IL. 60090 |
|      |         |                      | ANGULAR: MACH±1° BEND ±1° ONE PLACE DECIMAL ±.015     | ENG APPR.                                                                                                                                                            |             |               | TITLE:                  |                     |               |
|      |         |                      | TWO PLACE DECIMAL ±.010 THREE PLACE DECIMAL ±.005     | MFG APPR.                                                                                                                                                            |             |               | RSF                     | RS-211-212-E SERIES |               |
|      |         |                      | INTERPRET GEOMETRIC                                   | Q.A.                                                                                                                                                                 |             |               |                         | (0 2 2 . 2 . 2 .    | )             |
|      |         |                      | TOLERANCING PER:                                      | PROPRIETARY AND CONFIDENTIAL  THE INFORMATION CONTAINED IN THIS DRAWING IS THE SOLE PROPERTY OF REMKE INDUSTRIES. ANY REPRODUCTION IN PART OR AS A WHOLE WITHOUT THE |             | ENTIAL        |                         |                     |               |
|      |         |                      | MATERIAL STEEL                                        |                                                                                                                                                                      |             | SIZE DWG. NO. |                         |                     |               |
|      |         |                      | ZINC PLATED                                           |                                                                                                                                                                      |             | <b>A</b> RS   | RSRS-211-212-E-ASSEMBLY |                     |               |
|      |         | DO NOT SCALE DRAWING | WRITTEN PERMISSION OF REMKE INDUSTIRES IS PROHIBITED. |                                                                                                                                                                      | SCALE:1:1.4 |               | SHEET 1 OF 1            |                     |               |
|      |         | <del>T</del> 1       |                                                       |                                                                                                                                                                      |             |               |                         |                     |               |