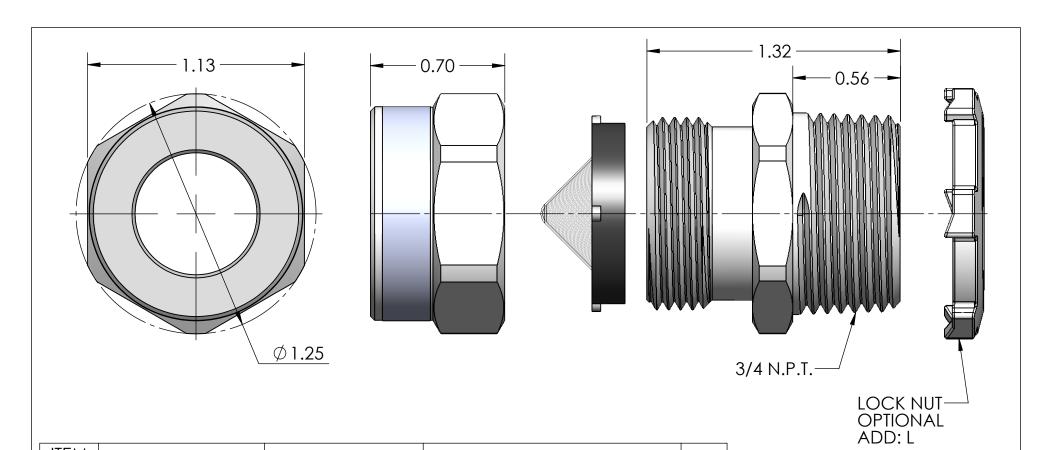

| ITEM<br>NO. | PART NUMBER | DESCRIPTION | MATERIAL                   | QTY. |
|-------------|-------------|-------------|----------------------------|------|
| 1           | RSRS-2100-B | BODY        | ZINC PLATED 12L14 STEEL    | 1    |
| 2           | RSRS-100-N  | NUT         | ZINC PLATED 12L14 STEEL    | 1    |
| 3           | 5-100549    | SCREEN      | STAINLESS STEEL            | 1    |
| 4           | LN-75       | LOCK NUT    | ADD: L, C.R.S. ZINC PLATED | 1    |

| REV.        | DATE      | CHANGE     |         | UNLESS OTHERWISE SPECIFIED:                      |                                                                                                                                                            | NAME                   | DATE           |         | RE         | MKE           |  |
|-------------|-----------|------------|---------|--------------------------------------------------|------------------------------------------------------------------------------------------------------------------------------------------------------------|------------------------|----------------|---------|------------|---------------|--|
| Α           | 9/24/14   | DRAWING RI | FLEASED | DIMENSIONS ARE IN INCHES TOLERANCES:             | DRAWN                                                                                                                                                      | JCN                    | 9/14           |         | REMKE      | EMKE INDUSTRI |  |
|             | // 24/ 14 |            | LLLASED | FRACTIONAL ± 1/64 ANGULAR: MACH ± 1° BEND ± 1°   | CHECKED                                                                                                                                                    |                        |                | 310 CH. | ADDICK DR, | NG, IL. 60090 |  |
|             |           |            |         | ONE PLACE DECIMAL ±.015  TWO PLACE DECIMAL ±.010 | ENG APPR.                                                                                                                                                  |                        |                | TITLE:  |            |               |  |
|             |           |            |         | THREE PLACE DECIMAL ±.005                        | MFG APPR.                                                                                                                                                  |                        |                |         | RE         | RDC75S        |  |
|             |           |            |         | INTERPRET GEOMETRIC                              | Q.A.                                                                                                                                                       |                        |                |         |            |               |  |
|             |           |            |         | TOLERANCING PER:                                 | PROPRIETARY AND CONFIDENTIAL                                                                                                                               |                        | 0175   0110    |         |            |               |  |
|             |           |            |         |                                                  |                                                                                                                                                            | TION CONTAINED IN THIS |                | SIZE L  | DWG. NO.   |               |  |
|             |           |            |         | FINISH                                           | DRAWING IS THE SOLE PROPERTY OF REMKE INDUSTRIES. ANY REPRODUCTION IN PART OR AS A WHOLE WITHOUT THE WRITTEN PERMISSION OF REMKE INDUSTIRES IS PROHIBITED. |                        | $ \mathbf{A} $ | RDC75   | SAS        | SEMBLY        |  |
|             |           |            |         | DO NOT SCALE DRAWING                             |                                                                                                                                                            |                        | SCALE          | :: 2:1  |            | SHEET 1 OF 1  |  |
| <del></del> | 5 4       |            | 3       |                                                  |                                                                                                                                                            | 2                      |                |         | 1          |               |  |