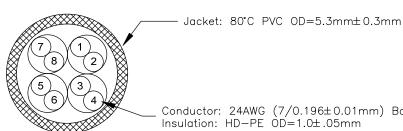

Drawing Date: 04/09/2009 Checked By: D.Phillips

Conductor: 24AWG (7/0.196±0.01mm) Bare copper

## Part Number Matrix

PU = PURPLE

| P1 | Color        | P2 |
|----|--------------|----|
| 1  | White/Orange | 1  |
| 2  | Orange       | 2  |
| 3  | White/Green  | 3  |
| 4  | Blue         | 4  |
| 5  | White/Blue   | 5  |
| 6  | Green        | 6  |
| 7  | White/Brown  | 7  |
| 8  | Brown        | 8  |