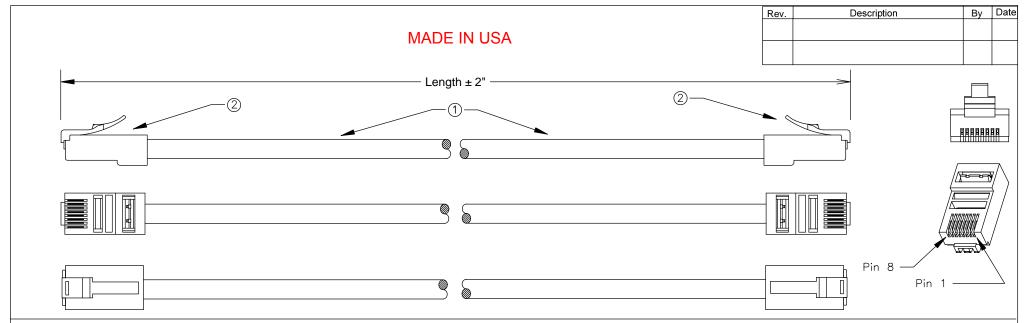

## Wire Map

|   | Item | Description                                           | Qty |
|---|------|-------------------------------------------------------|-----|
| - | 1    | Cable: CAT5E UTP 24AWG (7/0.196±0.01mm) x 4P(Bare)    | AR  |
|   | 2    | Connector: High Performance CAT5E RJ45 Long Body Plug | 2   |
|   |      |                                                       |     |
|   |      |                                                       |     |

| V | N | N | 1 |
|---|---|---|---|
|   |   |   |   |

| Drawin | g No | o: OLG10A | XXX-XXX |
|--------|------|-----------|---------|
| Drawn  | By:  | J.Riling  |         |

Desc: CAT5E RJ45/45 Patch Cord, 568B, No Boots