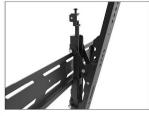

#### **HORIZONTAL LEVELING SCREWS**

Ensure your TV is perfectly level by adjusting the screw located on top of each mounting bracket.

#### **ADDED SECURITY**

Two Torx screws can be tightened with the provided key to prevent your TV from being removed. Alternatively, a lock can be attached to the mounting brackets to secure them in place (lock not included).