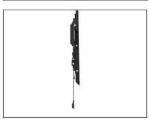

#### LOW PROFILE DESIGN

With a combined thickness of 1.4", the slim wall plate and mounting brackets allow your TV to sit remarkably close to the wall.

# **QUICK RELEASE CORDS**

Removing your TV from the wall is as easy as pulling on two quick release cords. Each cord includes a magnetic end, allowing them to be quickly tucked out of sight.