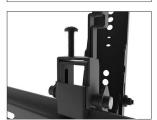

#### **HORIZONTAL LEVELING SCREWS**

Ensure your TV is perfectly level by adjusting the screw located on top of each mounting bracket.

#### **ADDED SECURITY**

Two Torx screws can be tightened with the provided key to prevent your TV from being removed. Alternatively, a lock can be attached to the mounting brackets to secure them in place (lock not included).