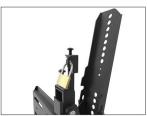

#### **ADDED SECURITY**

Two Torx screws can be tightened with the provided key to prevent your TV from being removed. Alternatively, a lock can be attached to the mounting brackets to secure them in place (lock not included).

#### **HORIZONTAL LEVELING SCREWS**

Ensure your TV is perfectly level by adjusting the screw located on top of each mounting bracket.