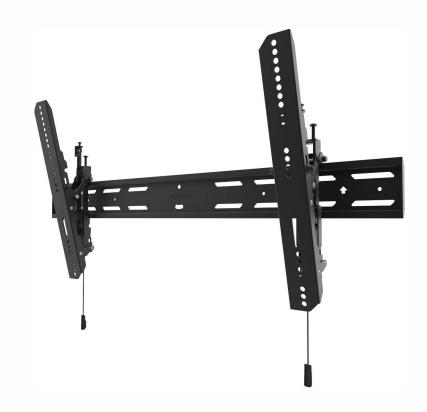

# PT400

The PT400 is a low-profile, tilting wall mount designed to improve line-of-sight with your TV. Its pre-tensioned mounting brackets provide 12° of forward tilt and come equipped with adjustable screws to facilitate precision leveling. Torx screws and a locking feature are also included to protect against theft, while quick release cords provide an easy way of removing your TV when unlocked. Featuring a 35-inch wall plate, the PT400 ensures an easy installation on both 16 and 24-inch stud centers, and comes with all the necessary hardware for wood stud and concrete installations.

#### **EXTRA WIDE WALL PLATE**

Measuring 35" wide, the solid steel wall plate can be installed across three studs with 16" spacing, or two studs with 24" spacing.

# **QUICK RELEASE CORDS**

Removing your TV from the wall is as easy as pulling on two quick release cords. Each cord includes a magnetic end, allowing them to be quickly tucked out of sight.