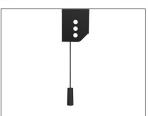

# **QUICK RELEASE CORDS**

Removing your TV from the wall is as easy as pulling on two quick release cords. Each cord includes a magnetic end, allowing them to be quickly tucked out of sight.