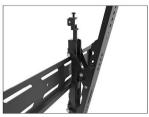

#### **HORIZONTAL LEVELING SCREWS**

Ensure your TV is perfectly level by adjusting the screw located on top of each mounting bracket.

#### **ADDED SECURITY**

Two Torx screws can be tightened with the provided key to prevent your TV from being removed. Alternatively, a lock can be attached to the mounting brackets to secure them in place (lock not included).