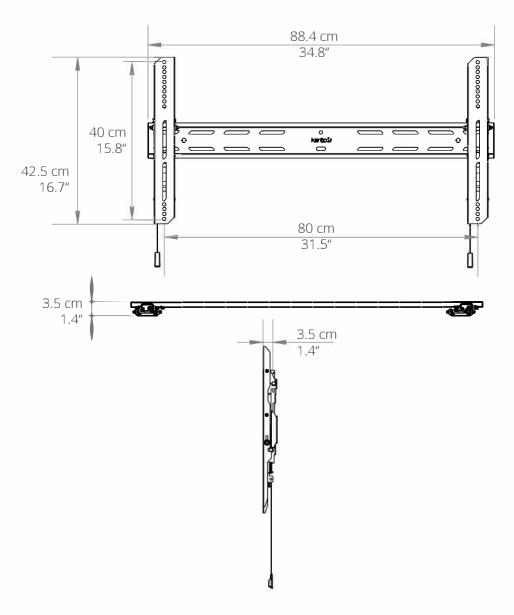

# **TECHNICAL ILLUSTRATIONS**

Supporting your digital lifestyle™

office: 778.284.6942 | fax: 778.284.6945 | toll free: 888.848.2643

#### **EXTRA WIDE WALL PLATE**

Measuring 35" wide, the solid steel wall plate can be installed across three studs with 16" spacing, or two studs with 24" spacing.

#### LOW PROFILE DESIGN

With a combined thickness of 1.4", the slim wall plate and mounting brackets allow your TV to sit remarkably close to the wall.