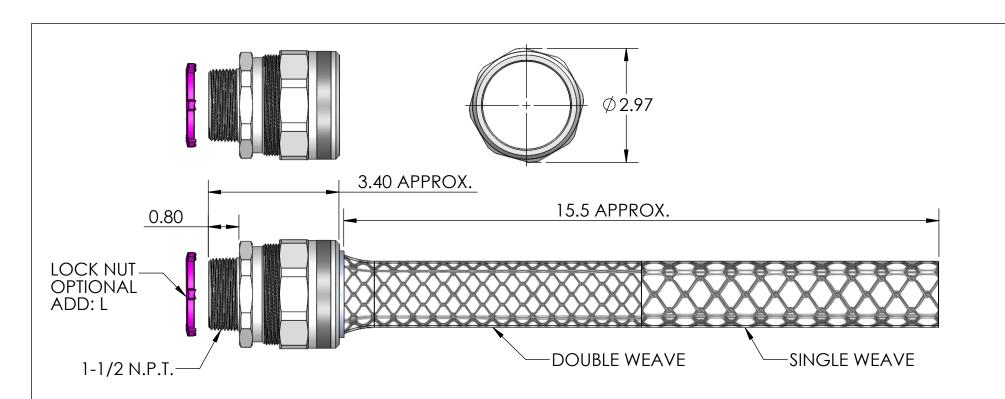

| ITEM<br>NO. | PART NUMBER | DESCRIPTION | MATERIAL                   | QTY. |
|-------------|-------------|-------------|----------------------------|------|
| 1           | RSR-5600-B  | BODY        | ALUMINUM                   | 1    |
| 2           | SRB-627     | BUSHING     | NEOPRENE                   | 1    |
| 3           | RSR-600-ND  | NUT         | ALUMINUM                   | 1    |
| 4           | LN-150      | LOCK NUT    | ADD: L, C.R.S. ZINC PLATED | 1    |
| 5           | R-627-D     | MESH        | STAINLESS WIRE             | 1    |

| CATALOG NUMBER | SEALING RANGE | BODY BORE |
|----------------|---------------|-----------|
| RSR-5627-E     | 1.562 - 1.688 | 1.500     |

| IREV. | DAIL   | CHANGE     | UNLESS OTHERWISE SPECIFIED: |                                                   | NAME                                                                                                                               | DATE | REMKE      |              |               |                 |  |
|-------|--------|------------|-----------------------------|---------------------------------------------------|------------------------------------------------------------------------------------------------------------------------------------|------|------------|--------------|---------------|-----------------|--|
|       | 7/9/13 | DRAWING RE | I EASED                     | DIMENSIONS ARE IN INCHES TOLERANCES:              | DRAWN                                                                                                                              | JCN  | 7/13       | RI           | EMKE INDUS    |                 |  |
| Α     | ////13 | DRAWING RE | LEASED                      | FRACTIONAL ± 1/64 ANGULAR: MACH ± 1° BEND ± 1°    | CHECKED                                                                                                                            |      |            | 310 CHADDI   | CK DR, WHEELI | NG, IL. 60090   |  |
|       |        |            |                             | ONE PLACE DECIMAL ±.015  -TWO PLACE DECIMAL ±.010 | ENG APPR.                                                                                                                          |      |            | TITLE:       |               |                 |  |
|       |        |            |                             | THREE PLACE DECIMAL ±.005                         | MFG APPR.                                                                                                                          |      |            | RSF          | R-5627-E SER  | 5627-E SERIES   |  |
|       |        |            |                             | INTERPRET GEOMETRIC TOLERANCING PER:              | Q.A.                                                                                                                               |      |            |              |               | 0               |  |
|       |        |            |                             |                                                   | PROPRIETARY AND CONFIDENTIAL  THE INFORMATION CONTAINED IN THIS DRAWING IS THE SOLE PROPERTY OF REMKE INDUSTRIES. ANY REPRODUCTION |      | ENTIAL     |              |               |                 |  |
|       |        |            |                             | ALUMINUM                                          |                                                                                                                                    |      | IN THIS    | SIZE DWG.    | G. NO.        |                 |  |
|       |        |            |                             | 50,000                                            |                                                                                                                                    |      | DUCTION    | <b>A</b>     | RSR-5627-E AS | 5627-E ASSEMBLY |  |
|       |        |            |                             |                                                   | IN PART OR AS A                                                                                                                    |      |            | _ ` `        |               |                 |  |
|       | ı      | 1          |                             | DO NOT SCALE DRAWING                              | WRITTEN PERMISSION OF REMKE INDU<br>IS PROHIBITED.                                                                                 |      | INDOSTIKES | SCALE: 1:2.5 |               | SHEET 1 OF 1    |  |
|       |        | 5          | 4                           | 3                                                 |                                                                                                                                    |      | 2          |              |               | 1               |  |