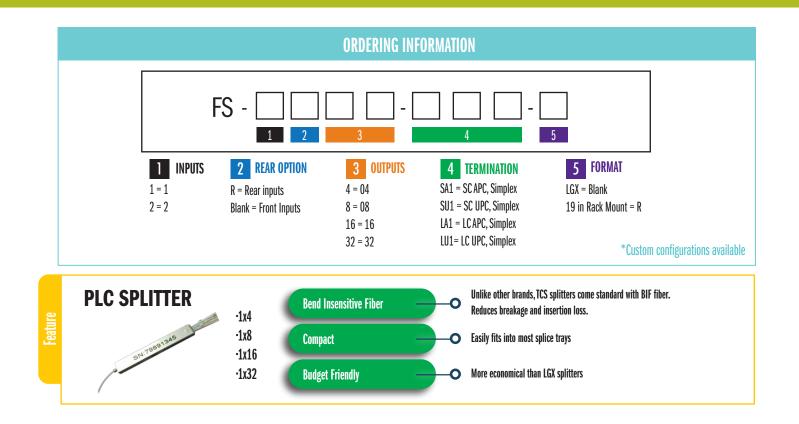

#### Features

• Fits into any LGX size panel • Assembled in the USA

#### **Specifications**

- Operating Temperature: -20~70°C
- Storage Temperature: -40~85°C
- •Telcordia GR-1221 and GR-1209
- Max. Input Power: 300mW
- Connector Type: SC/APC, SC/UPC, LC/APC, LC/UPC

Fiber Type: G.657.A1, BIF Corning Clearcurve XB

- Operating Wavelength: 1260~1650nm
- PDL: ≤0.3 dB
- Return Loss: ≥55 dB
- Directivity: ≥55 dB

# <u>1 x 8 LGX</u>

Insertion Loss: ≤10.7 dB
Uniformity: ≤1.0 dB
1 LGX Wide

#### <u>1 x 16</u> • Insertion Loss: ≤13.7 dB

• Insertion Loss: ≤13.7 ab • Uniformity: ≤1.2 dB • 2 LGX Wide

## <u>2 x 16</u>

Insertion Loss: ≤14.2 dB
Uniformity: ≤1.5 dB
2 LGX Wide

### <u>1 x 32</u>

Insertion Loss: ≤16.9 dB
Uniformity: ≤1.0 dB
4 LGX Wide

<u>2 x 32</u> · Insertion Loss: ≤17.5 dB · Uniformity: ≤1.8 dB · 4 LGX Wide

\*19in Rack Mount also available (pictured on front)

Broadband: (888) 235-2097 Datacom: (800) 523-6075