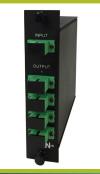

#### Features

• Fits into any LGX size panel • Assembled in the USA

#### **Specifications**

- Operating Temperature: -20~70°C
- Storage Temperature: -40~85°C
- •Telcordia GR-1221 and GR-1209
- Max. Input Power: 300mW
- Connector Type: SC/APC, SC/UPC, LC/APC, LC/UPC

Fiber Type: G.657.A1, BIF Corning Clearcurve XB

- Operating Wavelength: 1260~1650nm
- PDL: ≤0.3 dB
- Return Loss: ≥55 dB
- Directivity: ≥55 dB











# <u>1 x 8 LGX</u>

Insertion Loss: ≤10.7 dB
Uniformity: ≤1.0 dB
1 LGX Wide



#### <u>1 x 16</u> • Insertion Loss: ≤13.7 dB

• Insertion Loss: ≤13.7 ab • Uniformity: ≤1.2 dB • 2 LGX Wide

## <u>2 x 16</u>

Insertion Loss: ≤14.2 dB
Uniformity: ≤1.5 dB
2 LGX Wide



### <u>1 x 32</u>

Insertion Loss: ≤16.9 dB
Uniformity: ≤1.0 dB
4 LGX Wide

<u>2 x 32</u> · Insertion Loss: ≤17.5 dB · Uniformity: ≤1.8 dB · 4 LGX Wide

\*19in Rack Mount also available (pictured on front)







Broadband: (888) 235-2097 Datacom: (800) 523-6075