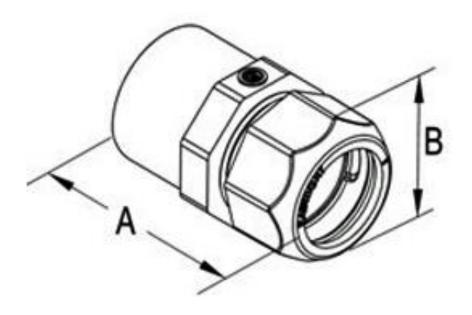

| NAME                                                                                                                                                  | DIMENSION A (INCHES) | DIMENSION B (INCHES) | DIMENSION C (INCHES) |
|-------------------------------------------------------------------------------------------------------------------------------------------------------|----------------------|----------------------|----------------------|
| Combination coupling for transitioning between 2" Rigid or IMC raceways to 2" EMT in wet or dry locations. Listed for use in wet locations. Raintight | 2.26                 | 2.13                 | -                    |
| SKU                                                                                                                                                   | DIMENSION D (INCHES) | DIMENSION E (INCHES) | DIMENSION F (INCHES) |
| 294-RT                                                                                                                                                | -                    | -                    | -                    |