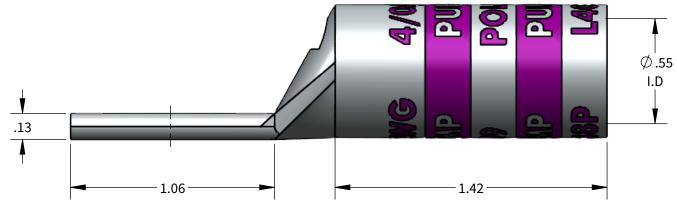

- **FEATURES:** 1. Material: Tin Plated CU 2. UL listed for U.S. & Canada.
- 2. 3. 4.
- Wire connector rated for 35Kv max. Class B/C compressed, concentric, and compact copper conductor
- only. Expanded wire range when installed with dieless NSi compression tool (N12ID). Dimensions are for reference only, tolerance is +/- .06". 5.
- 6.

L Series: L4048P

|           |              |           |                                |              |          | -          | 1.06          |             | -                       |                        |                 |              |                                       |
|-----------|--------------|-----------|--------------------------------|--------------|----------|------------|---------------|-------------|-------------------------|------------------------|-----------------|--------------|---------------------------------------|
| │<br>↓    |              |           |                                |              |          | COPPER COM | PRESSION CONI | NECTOR TOOL | AND DIE CHART           | (# OF CRIMPS)          |                 |              |                                       |
| I         |              |           |                                | NS           | I        |            | GREE          | NLEE        | ILSCO                   | BURNDY                 | T&B             | HUS          | KIE                                   |
| WIRE SIZE | STRIP LENGTH | DIE COLOR | EXPANDED WIRE<br>RANGE W/N12ID | N1240 SERIES | NSI-12   | NSI-12     | 1240 SERIES   |             | ILC-12/ILC-15<br>SERIES | Y-35. Y750, PAT<br>750 | TBM-15, TBM-14M | EP510C       |                                       |
| 4/0AWG    | 1-1/2"       | PURPLE    | 4/0AWG-<br>#1AWG               | KC12-4/0 (2) | CD12 (4) | HT41BC (4) | KC12-4/0 (2)  | ILD-10 (4)  | KC12-4/0 (2)            | U28RT (4)              | 15511 (4)       | HT41BC (4)   | CD12 (4)                              |
|           |              |           |                                |              |          |            |               |             | ns                      | iindustries.con        | n/contactus     | 800.321.5847 | N N N N N N N N N N N N N N N N N N N |