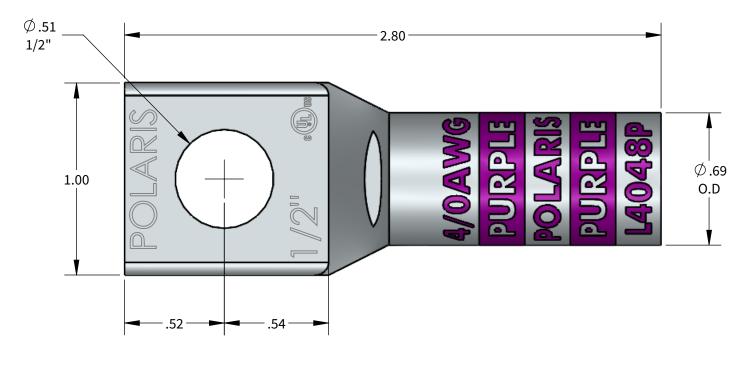

- **FEATURES:** 1. Material: Tin Plated CU 2. UL listed for U.S. & Canada.
- 2. 3. 4.
- Wire connector rated for 35Kv max. Class B/C compressed, concentric, and compact copper conductor
- only. Expanded wire range when installed with dieless NSi compression tool (N12ID). Dimensions are for reference only, tolerance is +/- .06". 5.
- 6.

L Series: L4048P

|           |              |           |                                |              |          | -          | 1.06          |             | -                       |                        |                 |              |                                       |
|-----------|--------------|-----------|--------------------------------|--------------|----------|------------|---------------|-------------|-------------------------|------------------------|-----------------|--------------|---------------------------------------|
| │<br>↓    |              |           |                                |              |          | COPPER COM | PRESSION CONI | NECTOR TOOL | AND DIE CHART           | (# OF CRIMPS)          |                 |              |                                       |
| I         |              |           |                                | NS           | I        |            | GREE          | NLEE        | ILSCO                   | BURNDY                 | T&B             | HUS          | KIE                                   |
| WIRE SIZE | STRIP LENGTH | DIE COLOR | EXPANDED WIRE<br>RANGE W/N12ID | N1240 SERIES | NSI-12   | NSI-12     | 1240 SERIES   |             | ILC-12/ILC-15<br>SERIES | Y-35. Y750, PAT<br>750 | TBM-15, TBM-14M | EP510C       |                                       |
| 4/0AWG    | 1-1/2"       | PURPLE    | 4/0AWG-<br>#1AWG               | KC12-4/0 (2) | CD12 (4) | HT41BC (4) | KC12-4/0 (2)  | ILD-10 (4)  | KC12-4/0 (2)            | U28RT (4)              | 15511 (4)       | HT41BC (4)   | CD12 (4)                              |
|           |              |           |                                |              |          |            |               |             | ns                      | iindustries.con        | n/contactus     | 800.321.5847 | N N N N N N N N N N N N N N N N N N N |