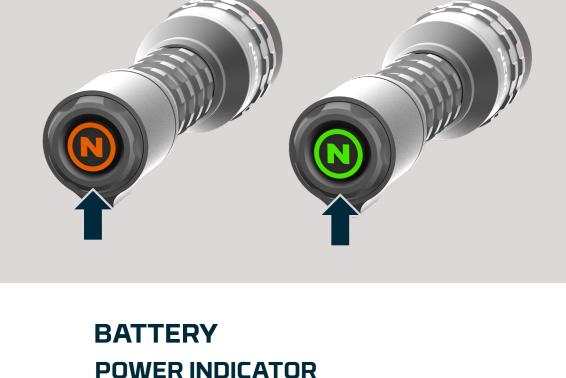

## enabled. To disable demo mode.

**BEFORE USE** 

Remove the battery for 10 seconds, then reattach battery cap.

This flashlight comes with demo mode

Power button will indicate battery level.

Steady Orange:

## Battery more than 25% **Pulsing Orange:**

Use the included charging cable to recharge the DaVinci 800L.

Pulsina Green: Charaina

Steady Green: Fully charged

Battery less than 25%