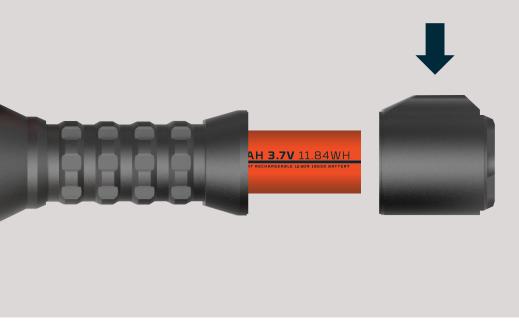

## enabled. To disable demo mode.

**BEFORE USE** 

Remove the battery for 10 seconds, then reattach battery cap.

This flashlight comes with demo mode

Power button will indicate battery level.

Steady Orange:

## Battery more than 25% **Pulsing Orange:**

Use the included charging cable to recharge the DaVinci 800L.

Pulsina Green: Charaina

Steady Green: Fully charged

Battery less than 25%