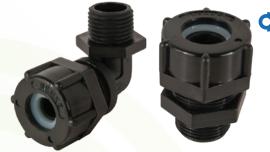

#### STRINLESS STEEL LIQUIDTIGHT CONNECTORS

For use in wet or dry locations to seal electrical connections against dust, dirt, oil, water, chemicals and other corrosive elements.