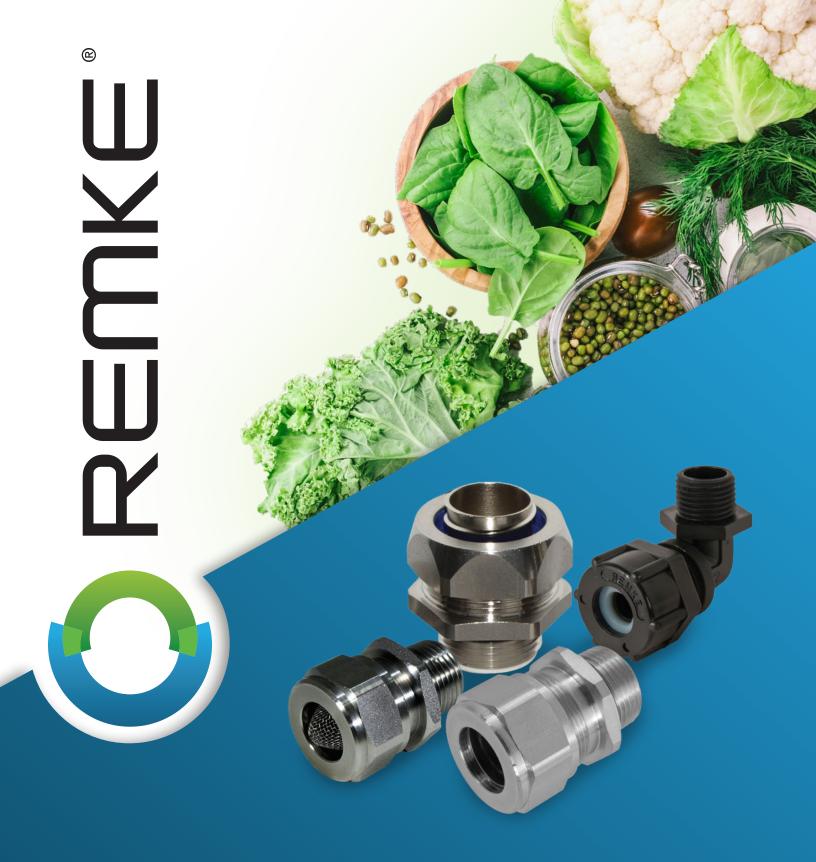

#### • WIRE MESH GRIPS

Tuff-Seal<sup>™</sup> Support Grips are designed to keep your cables in place and preventing strain and pullout resulting in power failure.

REMKE