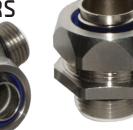

#### STAINLESS STEEL CORD GRIPS

Features a body and compression nut made of Type 304 stainless steel with exceptional tensile strength and endurance against corrosive environments. All RSSS connectors include an embedded Buna-N O-Ring.