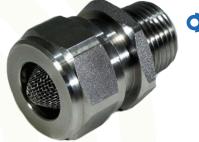

#### STRINLESS STEEL LIQUIDTIGHT CONNECTORS

For use in wet or dry locations to seal electrical connections against dust, dirt, oil, water, chemicals and other corrosive elements.