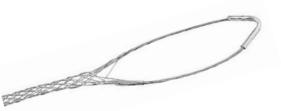

#### • WIRE MESH GRIPS

Tuff-Seal<sup>™</sup> Support Grips are designed to keep your cables in place and preventing strain and pullout resulting in power failure.

REMKE