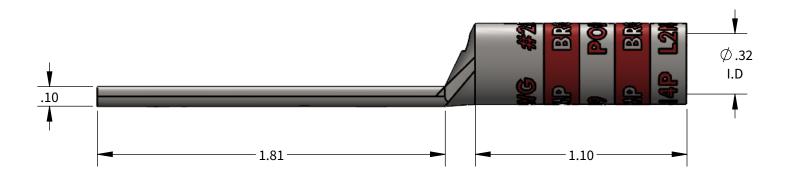

## FEATURES:

- Material: Tin Plated CU 1.
- 2. UL listed for U.S. & Canada.
- Wire connector rated for 35Kv max. Class B/C compressed, concentric, and compact copper conductor 3. 4.
- only. Expanded wire range when installed with dieless NSi compression 5.
- tool (N12ID).
- Dimensions are for reference only, tolerance is +/- .06". 6.

## LN Series: L2N-14P

| SCALE 2:1 |
|-----------|

| +         |              | COPPER COMPRESSION CONNECTOR TOOL AND DIE CHART (# OF CRIMPS) |                                |              |         |            |            |           |                         |                        |                 |              |         |
|-----------|--------------|---------------------------------------------------------------|--------------------------------|--------------|---------|------------|------------|-----------|-------------------------|------------------------|-----------------|--------------|---------|
| I         |              |                                                               |                                | Ν            | SI      |            | GREE       | NLEE      | ILSCO                   | BURNDY                 | T&B             | HUS          | KIE     |
| WIRE SIZE | STRIP LENGTH | DIE COLOR                                                     | EXPANDED WIRE<br>RANGE W/N12ID | N1240 SERIES | NSI-12  | NSI-12     | 1240 S     | ERIES     | ILC-12/ILC-15<br>SERIES | Y-35. Y750, PAT<br>750 | TBM-15, TBM-14M | EP5:         | 10C     |
| #2AWG     | 1-3/16"      | BROWN                                                         | #2AWG-#6AWG                    | KC12-2 (2)   | CD4 (4) | HT41AW (4) | KC12-2 (2) | ILD-4 (4) | KC12-2(2)               | U2CRT (2)              | 15528 (4)       | HT41AW (4)   | CD4 (4) |
|           |              |                                                               |                                |              |         |            |            |           | ns                      | iindustries.con        | n/contactus     | 800.321.5847 |         |