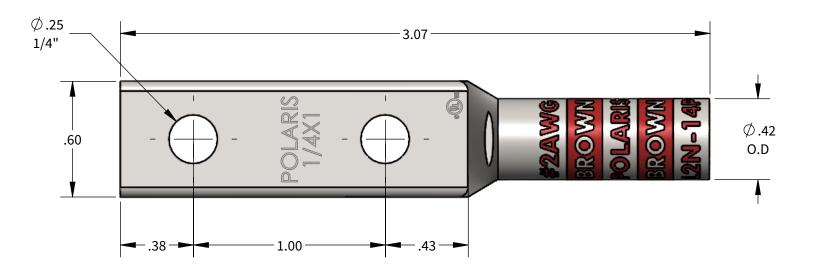

## FEATURES:

- Material: Tin Plated CU 1.
- 2. UL listed for U.S. & Canada.
- Wire connector rated for 35Kv max. Class B/C compressed, concentric, and compact copper conductor 3. 4.
- only. Expanded wire range when installed with dieless NSi compression 5.
- tool (N12ID).
- Dimensions are for reference only, tolerance is +/- .06". 6.

## LN Series: L2N-14P

| SCALE 2:1 |
|-----------|

| +         |              | COPPER COMPRESSION CONNECTOR TOOL AND DIE CHART (# OF CRIMPS) |                                |              |         |            |            |           |                         |                        |                 |              |         |
|-----------|--------------|---------------------------------------------------------------|--------------------------------|--------------|---------|------------|------------|-----------|-------------------------|------------------------|-----------------|--------------|---------|
| I         |              |                                                               |                                | Ν            | SI      |            | GREE       | NLEE      | ILSCO                   | BURNDY                 | T&B             | HUS          | KIE     |
| WIRE SIZE | STRIP LENGTH | DIE COLOR                                                     | EXPANDED WIRE<br>RANGE W/N12ID | N1240 SERIES | NSI-12  | NSI-12     | 1240 S     | ERIES     | ILC-12/ILC-15<br>SERIES | Y-35. Y750, PAT<br>750 | TBM-15, TBM-14M | EP5:         | 10C     |
| #2AWG     | 1-3/16"      | BROWN                                                         | #2AWG-#6AWG                    | KC12-2 (2)   | CD4 (4) | HT41AW (4) | KC12-2 (2) | ILD-4 (4) | KC12-2(2)               | U2CRT (2)              | 15528 (4)       | HT41AW (4)   | CD4 (4) |
|           |              |                                                               |                                |              |         |            |            |           | ns                      | iindustries.con        | n/contactus     | 800.321.5847 |         |