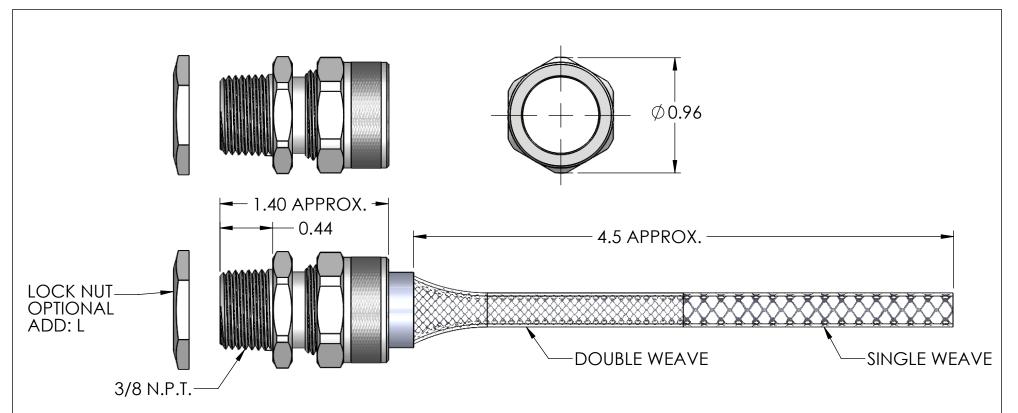

| 11. | TEM<br>NO. | PART NUMBER       | DESCRIPTION | MATERIAL                  | QTY. |
|-----|------------|-------------------|-------------|---------------------------|------|
|     | 1          | RSRS-000-B        | BODY        | 12L14                     | 1    |
|     | 2          | SRB-006 - SRB-007 | BUSHING     | NEOPRENE                  | 1    |
|     | 3          | rsrs-000-ND       | NUT         | 12L14                     | 1    |
|     | 4          | LN-38             | LOCK NUT    | ADD: L C.R.S. ZINC PLATED | 1    |
|     | 5          | R-007-D           | MESH        | STAINLESS WIRE            | 1    |

| CATALOG NUMBER | SEALING RANGE | BODY BORE |  |  |  |
|----------------|---------------|-----------|--|--|--|
| RSRS-006-E     | .312375       | .470      |  |  |  |
| RSRS-007-E     | .375438       | .470      |  |  |  |