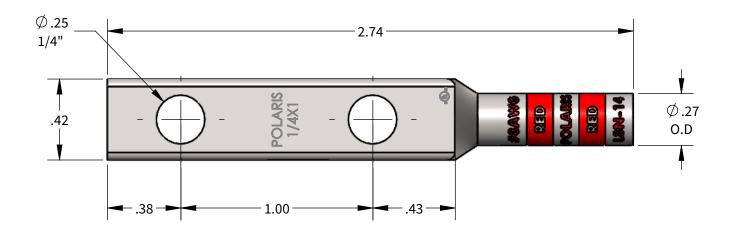

- **FEATURES:** 1. Material: Tin Plated CU 2. UL listed for U.S. & Canada.
- 2. 3. 4.
- Wire connector rated for 35Kv max. Class B/C compressed, concentric, and compact copper conductor only.
- Expanded wire range when installed with dieless NSi compression tool (N12ID). Dimensions are for reference only, tolerance is +/- .06". 5.
- 6.

LN Series: L8N-14

| +         |              |           | COPPER COMPRESSION CONNECTOR TOOL AND DIE CHART (# OF CRIMPS) |              |        |        |             |           |                         |                        |                 |        |   |
|-----------|--------------|-----------|---------------------------------------------------------------|--------------|--------|--------|-------------|-----------|-------------------------|------------------------|-----------------|--------|---|
| I         |              |           | NSI                                                           |              |        |        | GREENLEE    |           | ILSCO                   | BURNDY                 | T&B             | HUSKIE |   |
| WIRE SIZE | STRIP LENGTH | DIE COLOR | EXPANDED WIRE<br>RANGE W/N12ID                                | N1240 SERIES | NSI-12 | NSI-12 | 1240 SERIES |           | ILC-12/ILC-15<br>SERIES | Y-35. Y750, PAT<br>750 | TBM-15, TBM-14M | EP510C |   |
| #8AWG     | 7/8"         | RED       | #8AWG                                                         | KC12-8 (2)   | _      | _      | KC12-8 (2)  | ILD-1 (4) | KC12-8(2)               | U8CRT (2)              | 15520 (4)       | _      | - |
|           | •            |           |                                                               |              |        |        |             |           |                         |                        |                 |        | ~ |