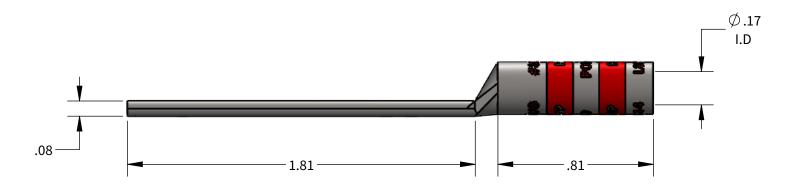

- **FEATURES:** 1. Material: Tin Plated CU 2. UL listed for U.S. & Canada.
- 2. 3. 4.
- Wire connector rated for 35Kv max. Class B/C compressed, concentric, and compact copper conductor only.
- Expanded wire range when installed with dieless NSi compression tool (N12ID). Dimensions are for reference only, tolerance is +/- .06". 5.
- 6.

LN Series: L8N-14

| +         |              |           | COPPER COMPRESSION CONNECTOR TOOL AND DIE CHART (# OF CRIMPS) |              |        |        |             |           |                         |                        |                 |        |   |
|-----------|--------------|-----------|---------------------------------------------------------------|--------------|--------|--------|-------------|-----------|-------------------------|------------------------|-----------------|--------|---|
| I         |              |           | NSI                                                           |              |        |        | GREENLEE    |           | ILSCO                   | BURNDY                 | T&B             | HUSKIE |   |
| WIRE SIZE | STRIP LENGTH | DIE COLOR | EXPANDED WIRE<br>RANGE W/N12ID                                | N1240 SERIES | NSI-12 | NSI-12 | 1240 SERIES |           | ILC-12/ILC-15<br>SERIES | Y-35. Y750, PAT<br>750 | TBM-15, TBM-14M | EP510C |   |
| #8AWG     | 7/8"         | RED       | #8AWG                                                         | KC12-8 (2)   | _      | _      | KC12-8 (2)  | ILD-1 (4) | KC12-8(2)               | U8CRT (2)              | 15520 (4)       | _      | - |
|           | •            |           |                                                               |              |        |        |             |           |                         |                        |                 |        | ~ |