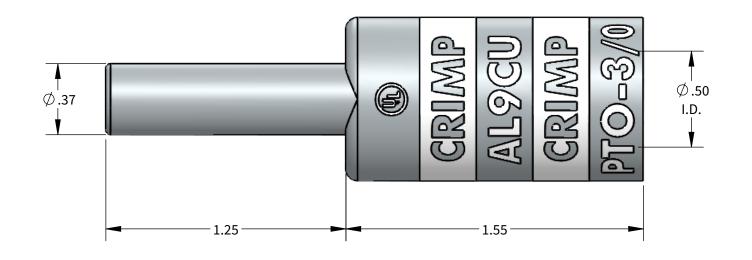

## **FEATURES:**

Material: Tin Plated Aluminum

UL listed for U.S. & Canada.

- Wire connector rated for 35Kv max.
- Class B/C compressed, concentric, and compact conductor. Dual rated AL9CU.

- Suplied with EPDM insulated cover.
  Connector is pre-filled with oxide inhibitor.
  Dimensions are for reference only.

**GREENLEE** 

| WIRE SIZE | STRIP LENGTH | DIE COLOR | N1240 SERIES |
|-----------|--------------|-----------|--------------|
| 3/0AWG    | 1-5/16"      | WHITE     | CD15A(2)     |