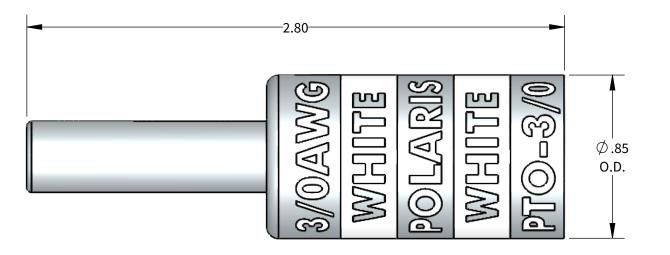

## **FEATURES:**

Material: Tin Plated Aluminum

UL listed for U.S. & Canada.

- Wire connector rated for 35Kv max.
- Class B/C compressed, concentric, and compact conductor. Dual rated AL9CU.

- Suplied with EPDM insulated cover.
  Connector is pre-filled with oxide inhibitor.
  Dimensions are for reference only.

**GREENLEE** 

| WIRE SIZE | STRIP LENGTH | DIE COLOR | N1240 SERIES |
|-----------|--------------|-----------|--------------|
| 3/0AWG    | 1-5/16"      | WHITE     | CD15A(2)     |