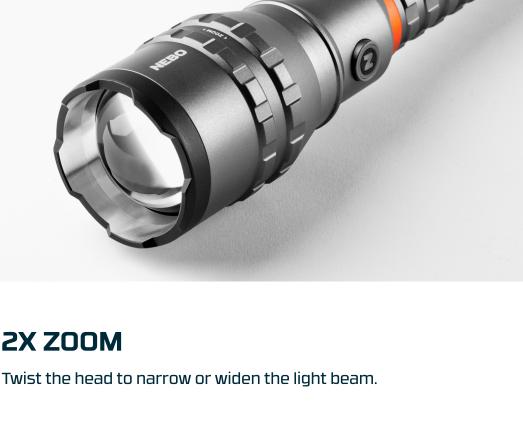

## cycle through light modes:

**OPERATION** 

Wen light is ON for 8 seconds or longer, the next button press will turn the unit off.

Press & release power button to turn the unit off and on and

Strobe: Double-tap button **Turbo:** From ON, press and hold power button

High > Medium > Low > Off

**Smart Power Control**™ (SPC) seamlessly transitions through light modes.

**Direct-to-Low:** From OFF, press and hold power button