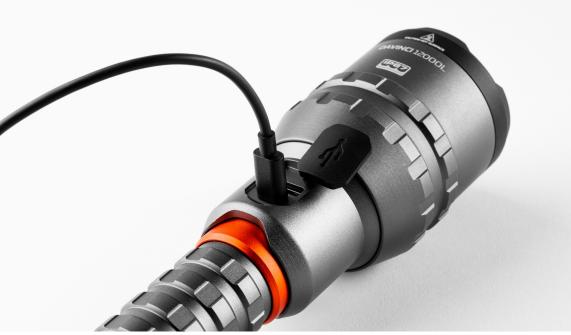

## Use the included charging cable to recharge the unit.

RECHARGEABLE

Power button will indicate battery level. **POWER INDICATOR** 

# **POWER BANK** To charge your phone or other USB device, simply plug the device into the USB port. **BATTERY** This unit is powered by a Li-Ion battery.

**WARNING!** 

Unit can become hot while in use. Keep the crown away from surfaces until the unit cools.