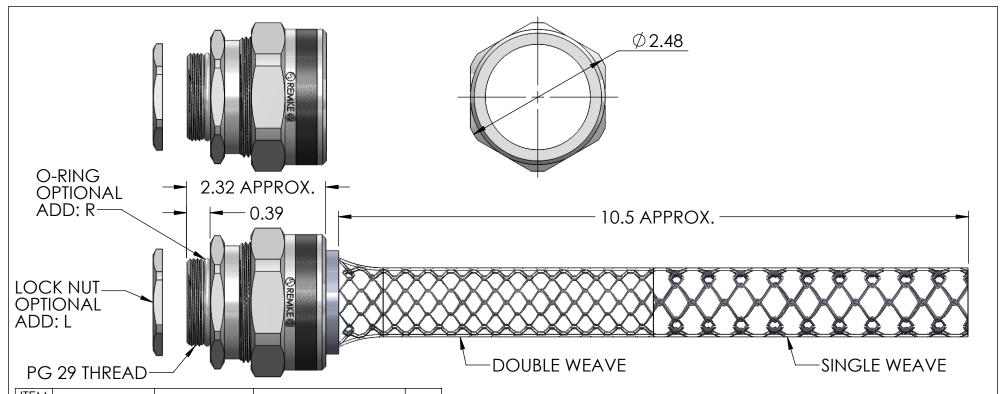

| ITEM<br>NO. | PART NUMBER | DESCRIPTION | MATERIAL             | QTY. |
|-------------|-------------|-------------|----------------------|------|
| 1           | RPG-29350-B | BODY        | ALUMINUM             | 1    |
| 2           | SRB-518     | BUSHING     | NEOPRENE             | 1    |
| 3           | SOR-3       | O-RING      | BUNA-N               | 1    |
| 4           | RSR-500-ND  | NUT         | ALUMINUM             | 1    |
| 5           | RLP29-BR    | LOCK NUT    | BRASS, NICKLE PLATED | 1    |
| 6           | R-518-D     | MESH        | STAINLESS WIRE       | 1    |

| CATALOG NUMBER | SEALING RANGE | BODY BORE |
|----------------|---------------|-----------|
| RPG-29518-E    | 1.000 - 1.125 | 1.220     |

| REV.     | DATE    | CHANGE           | UNLESS OTHERWISE SPECIFIED:                       |                                                                                                                                                                                                            | NAME | DATE               |              | REMKE                      |  |
|----------|---------|------------------|---------------------------------------------------|------------------------------------------------------------------------------------------------------------------------------------------------------------------------------------------------------------|------|--------------------|--------------|----------------------------|--|
| <b>A</b> | 0.77710 |                  | DIMENSIONS ARE IN INCHES                          | DRAWN                                                                                                                                                                                                      | JCN  | 8/13               | RI           | EMKE INDUSTRIES            |  |
| A        | 8/7/13  | DRAWING RELEASED | FRACTIONAL± 1/64 ANGULAR: MACH±1° BEND ±1°        | CHECKED                                                                                                                                                                                                    |      |                    | 310 CHADDI   | CK DR, WHEELING, IL. 60090 |  |
|          |         |                  | ONE PLACE DECIMAL ±.015                           | ENG APPR.                                                                                                                                                                                                  |      |                    | TITLE:       |                            |  |
|          |         |                  | TWO PLACE DECIMAL ±.010 THREE PLACE DECIMAL ±.005 | MFG APPR.                                                                                                                                                                                                  |      |                    | RP           | G-29518-E SERIES           |  |
|          |         |                  | INTERPRET GEOMETRIC                               | Q.A.                                                                                                                                                                                                       |      |                    |              | O 27010 E 3ERIES           |  |
|          |         |                  | TOLERANCING PER:  MATERIAL  ALUMINUM              | PROPRIETARY AND CONFIDENTIAL THE INFORMATION CONTAINED IN THIS DRAWING IS THE SOLE PROPERTY OF REMKE INDUSTRIES. ANY REPRODUCTION IN PART OR AS A WHOLE WITHOUT THE WRITTEN PERMISSION OF REMKE INDUSTRIES |      | SIZE DWG. NO.      |              |                            |  |
|          |         |                  | FINISH                                            |                                                                                                                                                                                                            |      | DUCTION<br>OUT THE | A            | RPG-29518-E ASSEMBLY       |  |
|          |         | 1                | DO NOT SCALE DRAWING                              | IS PROHIBITED.                                                                                                                                                                                             |      | SCALE:1:1.6        | SHEET 1 OF 1 |                            |  |
|          |         | 5 4              | 3                                                 |                                                                                                                                                                                                            |      | 2                  |              | 1                          |  |