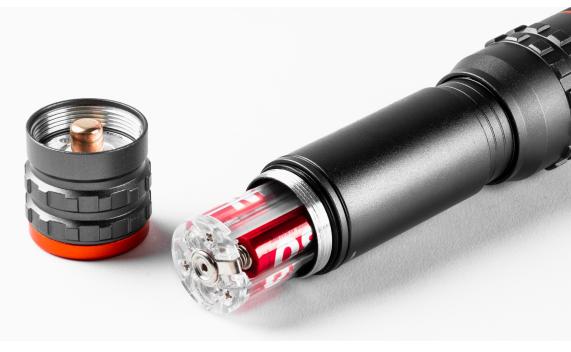

Before operation, open the battery compartment and remove the round battery spacer disc.

# BATTERY

This unit is powered by 3x AAA Alkaline batteries.

To replace, simply unscrew the base, remove the battery cartridge, and swap your old batteries for new ones.

Do not mix old and new batteries, or Alkaline and rechargeable batteries.