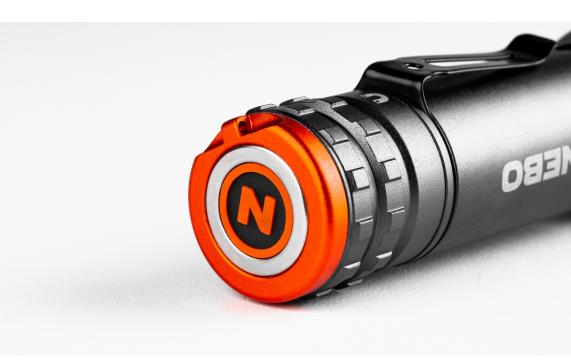

### **OPERATION**

Press & release power button to turn the unit off and on.

When the unit is ON, soft press & release to cycle through light modes.

#### White > Green > Red > Strobe

If the switch is powered off (full press) and then back on within 8 seconds, the mode sequence is resumed.

After 8 seconds of being off, the next activation will resume from HIGH regardless of the previous mode.