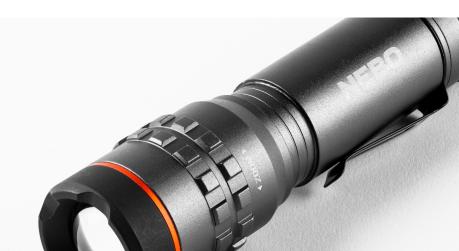

Before operation, open the battery compartment and remove the round battery spacer disc.



### **OPERATION**

Press & release power button to turn the unit off and on.

When the unit is ON, soft press & release to cycle through light modes.

#### White > Green > Red > Strobe

If the switch is powered off (full press) and then back on within 8 seconds, the mode sequence is resumed.

After 8 seconds of being off, the next activation will resume from HIGH regardless of the previous mode.



# **4X ZOOM**

Twist the head to narrow or widen the light beam.



# BATTERY

This unit is powered by 3x AAA Alkaline batteries.

To replace, simply unscrew the base, remove the battery cartridge, and swap your old batteries for new ones.

Do not mix old and new batteries, or Alkaline and rechargeable batteries.

# **PRODUCT GUARANTEE**



If you experience a problem, please do not return to your local store. Contact our Customer Service team at **800-255-6061** or <u>www.nebolights.com/contact</u>

For more information, detailed video instructions, and warranty registration, visit **NEBOLIGHTS.com**