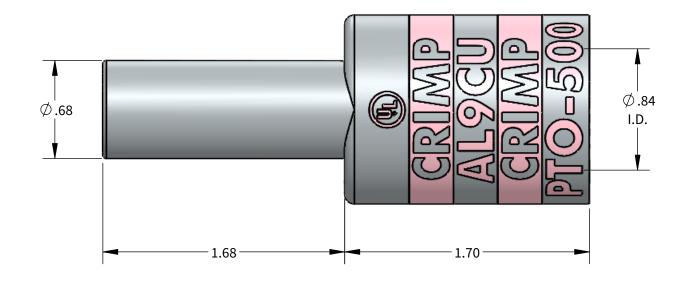

## **FEATURES:**

Material: Tin Plated Aluminum UL listed for U.S. & Canada.

- Wire connector rated for 35Kv max.
  Class B/C compressed, concentric, and compact conductor.
  Dual rated AL9CU.
  Suplied with EPDM insulated cover.
  Connector is pre-filled with oxide inhibitor.
  Dimensions are for reference only.

**GREENLEE** 

| WIRE SIZE | STRIP LENGTH | DIE COLOR | N1240 SERIES |
|-----------|--------------|-----------|--------------|
| 500kcmil  | 1-3/8"       | PINK      | CD20(2)      |