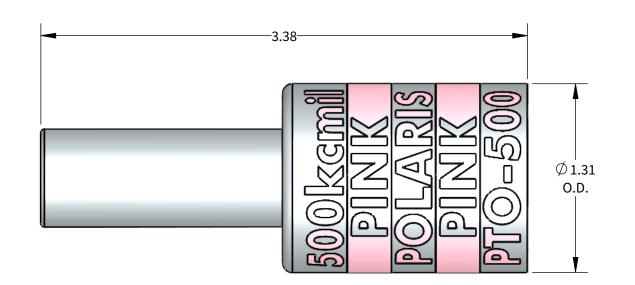

## **FEATURES:**

Material: Tin Plated Aluminum UL listed for U.S. & Canada.

- Wire connector rated for 35Kv max.
  Class B/C compressed, concentric, and compact conductor.
  Dual rated AL9CU.
  Suplied with EPDM insulated cover.
  Connector is pre-filled with oxide inhibitor.
  Dimensions are for reference only.

**GREENLEE** 

| WIRE SIZE | STRIP LENGTH | DIE COLOR | N1240 SERIES |
|-----------|--------------|-----------|--------------|
| 500kcmil  | 1-3/8"       | PINK      | CD20(2)      |