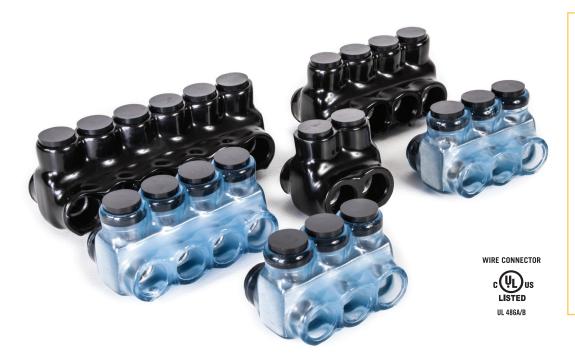

#### **Wire Size Options**

#4 - #14

#2 - #14 1/0 - #14

2/0 - #14

#### **Port Options**

2, 3, 4, 5, and 6

#### Available In

Black or Vision Tap®

AL9CU, 90° C 600V

Polaris, the original innovator of pre-insulated connectors, is now available in smaller gauges for working with a wider range of small conductors. Whether splicing or tapping small conductors, Polaris connectors install faster and easier, saving time and money. The ergonomic design, pre-filled oxide inhibitor and secure plugs for pressure screw and wire ports all deliver professional-grade quality. Available in both Original Black and Vision Tap Clear colors.