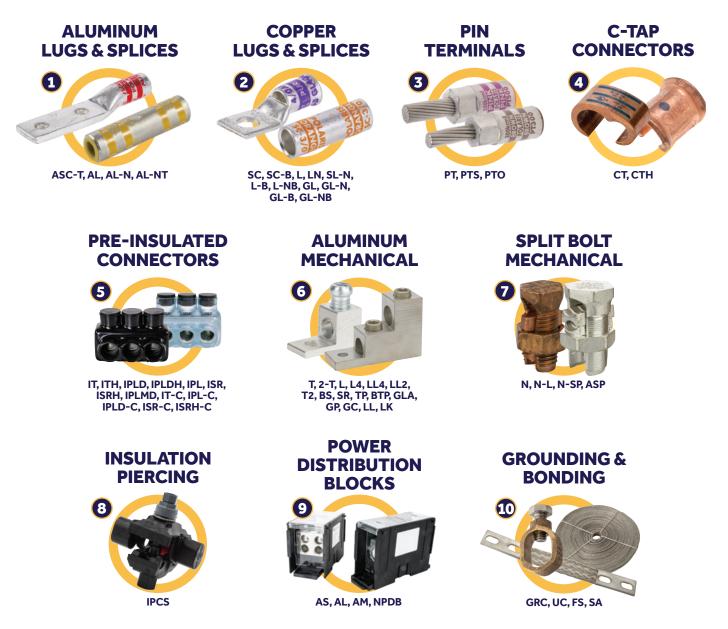

## CONNECTORS MADE FOR THIS BUILT FOR STRENGTH, RELIABILITY AND EFFICIENCY

Polaris<sup>®</sup> connectors are the trusted choice for professionals who demand the best. Data centers require the best to reduce the risk of downtime. Engineered for superior performance and ease of use, our comprehensive line offers a solution for every application, from high-voltage power distribution to delicate data transmission.

#### **DESIGNED FOR EASY INSTALLATION**

The innovative design features of our connectors don't just make connections faster—they also make connections better. From the brand you trust for pre-insulated connectors, our compression connectors are clearly color-coded and can be affixed with tools you already own. It's easy to see why professionals choose Polaris<sup>®</sup>.

## MAKING THE CONNECTION

Polaris created the industry's original pre-insulated connector. Now, our compression connectors are the pro's choice for reliability and ease of use. They're compatible with many standard crimp tools and come with clearly legible size markings to save installers time. Plus, we offer a complete range for any application, from power distribution to data centers.