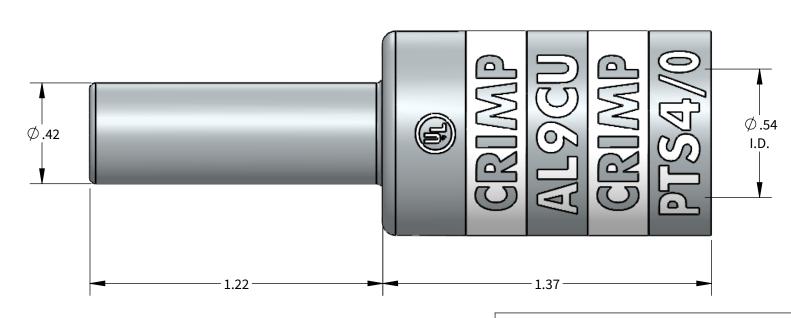

## **FEATURES:**

Material: Tin Plated Aluminum UL listed for U.S. & Canada.

- Wire connector rated for 35Kv max.
- Class B/C compressed, concentric, and compact conductor.
  Dual rated AL9CU.
  Suplied with EPDM insulated cover.
  Connector is pre-filled with oxide inhibitor.
  Dimensions are for reference only.

PROGRAM: SOLIDWORKS **UPDATED:** 4/2022

**SIZE:** B (11x17)

SALES REV: A

ALUMINUM COMPRESSION CONNECTOR TOOL AND DIE CHART (# OF CRIMPS)

GREENLEE

| WIRE SIZE | STRIP LENGTH | DIE COLOR | N1240 SERIES |
|-----------|--------------|-----------|--------------|
| 4/0AWG    | 1-1/4"       | WHITE     | CD15A(2)     |