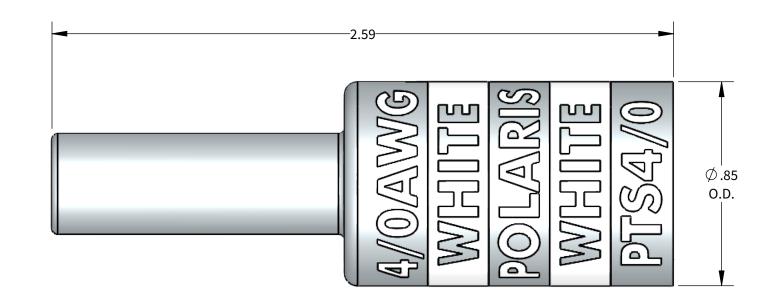

## **FEATURES:**

Material: Tin Plated Aluminum UL listed for U.S. & Canada.

- Wire connector rated for 35Kv max.
- Class B/C compressed, concentric, and compact conductor.
  Dual rated AL9CU.
  Suplied with EPDM insulated cover.
  Connector is pre-filled with oxide inhibitor.
  Dimensions are for reference only.

PROGRAM: SOLIDWORKS **UPDATED:** 4/2022

**SIZE:** B (11x17)

SALES REV: A

ALUMINUM COMPRESSION CONNECTOR TOOL AND DIE CHART (# OF CRIMPS)

GREENLEE

| WIRE SIZE | STRIP LENGTH | DIE COLOR | N1240 SERIES |
|-----------|--------------|-----------|--------------|
| 4/0AWG    | 1-1/4"       | WHITE     | CD15A(2)     |