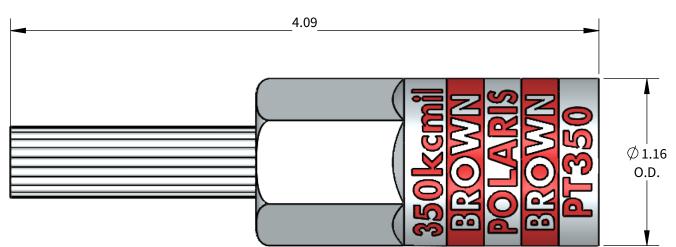

## **FEATURES:**

Material: Tin Plated Aluminum UL listed for U.S. & Canada.

- Wire connector rated for 35Kv max.
  Class B/C compressed, concentric, and compact conductor.
  Dual rated AL9CU.
  Suplied with EPDM insulated cover.
  Connector is pre-filled with oxide inhibitor.
  Dimensions are for reference only.

350kcmil

**POLARIS** 

PROGRAM: SOLIDWORKS **UPDATED:** 4/2022

SALES REV: A **SIZE:** B (11x17)

SCALE 3:2

**BROWN** 

|           |              |           | GREENLEE     |
|-----------|--------------|-----------|--------------|
| WIRE SIZE | STRIP LENGTH | DIE COLOR | N1240 SERIES |