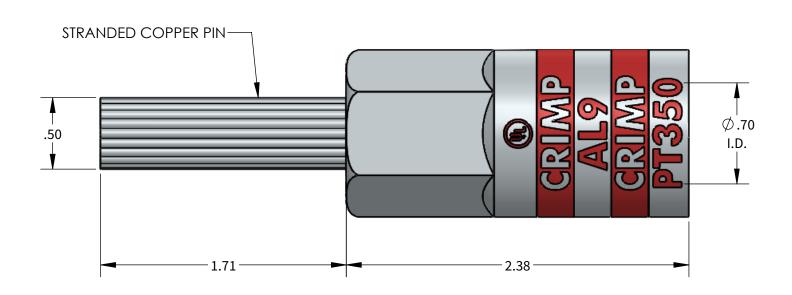

## **FEATURES:**

Material: Tin Plated Aluminum UL listed for U.S. & Canada.

- Wire connector rated for 35Kv max.
  Class B/C compressed, concentric, and compact conductor.
  Dual rated AL9CU.
  Suplied with EPDM insulated cover.
  Connector is pre-filled with oxide inhibitor.
  Dimensions are for reference only.

350kcmil

**POLARIS** 

PROGRAM: SOLIDWORKS **UPDATED:** 4/2022

SALES REV: A **SIZE:** B (11x17)

SCALE 3:2

**BROWN** 

|           |              |           | GREENLEE     |
|-----------|--------------|-----------|--------------|
| WIRE SIZE | STRIP LENGTH | DIE COLOR | N1240 SERIES |

1-3/8"

NSI

ALUMINUM COMPRESSION CONNECTOR TOOL AND DIE CHART (# OF CRIMPS)

CD18A(2)