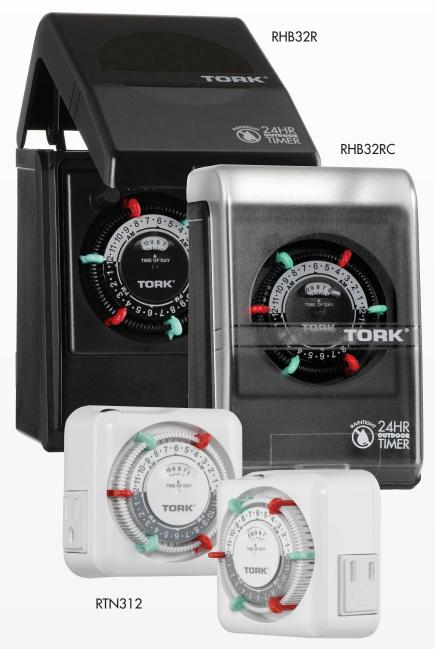

## Appliance Timers and Raintight Outdoor Timers

### RTN and RHB Series

- Multiple on/off event settings
- Manual on/off override switch
- Dual-timed outlets
- Simple settings with green (on) and red (off) trippers
- Ideal for lighting and appliances
- Grounded outlets (RTN312 and RHB only)

#### **RHB Series**

- Clear cover for easy viewing (RHB32RC only)
- Extra-long 18" power cord
- Rated for outdoor use

| ТҮРЕ                     | VOLTAGE 60Hz | RATINGS    |
|--------------------------|--------------|------------|
| Resistive                | 120VAC       | 15A, 1800W |
| Tungsten                 | 120VAC       | 15A, 1800W |
| Electronic ballast (LED) | 120VAC       | 2A         |
| Motor                    | 120VAC       | 1/2 HP     |