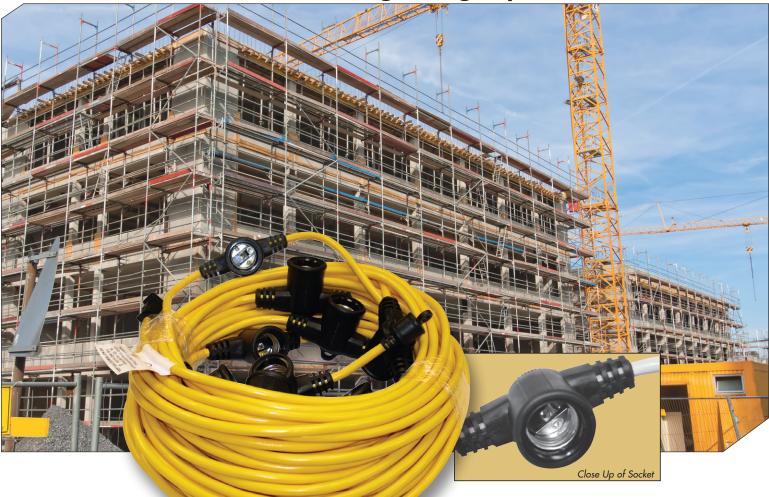

## **APPLICATIONS:**

Construction

## **SPECIFICATIONS:**

All short-term lighting systems is 100 feet in length with molded sockets in 10-foot intervals. The sockets are rated 200 watts and the cages are high-visibility yellow. Complies with OSHA and NEC.

Received with Standard Cages

| CATALOG<br>NO. | UPC<br>CODE | DESCRIPTION                                                                 | WIRE GAUGE/<br>CONDUCTOR/<br>INSTALLATION | SHIPPING<br>WEIGHT (LBS.) | CARTON<br>QTY. |
|----------------|-------------|-----------------------------------------------------------------------------|-------------------------------------------|---------------------------|----------------|
| SLUL100        | 69104       | Standard UL Listed system with rotatable sockets and yellow light duty cord | 12/2 STW                                  | 13                        | 1              |