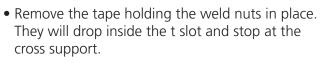

Image above shows second cross support removed for clarification purposes only.

- Take the desk side modesty panel (H), and insert the long end of the 5mm allen wrench (D) through the bottom left hole as shown in the image.
- Lift up the modesty panel (H) and insert the allen wrench (which is still in the bottom left hole of the modesty panel) into the bottom hole of the