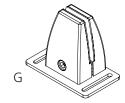

#### **Parts**

- G. Acrylic Panel Surface Mount x2
- H. Desk Side Modesty Panel x1
- I. Podium Side Modesty Panel x1

#### Step 1

- Place the Hooligan desk upside down on a protected surface with the desk legs and underside of the worksurface facing up.
- Using the 5mm allen wrench (D), loosen the bolt to open the clamping portion of one acrylic panel surface mount (G).
- Repeat on the second acrylic panel surface mount (G).

#### Step 2

• On the podium side of the desk, place the two acrylic panel surface mounts (G). Align the mounts with the pre-drill pilot holes.

 Secure the surface mounts to the underside of the worksurface using four (4) washer head wood screws (E).