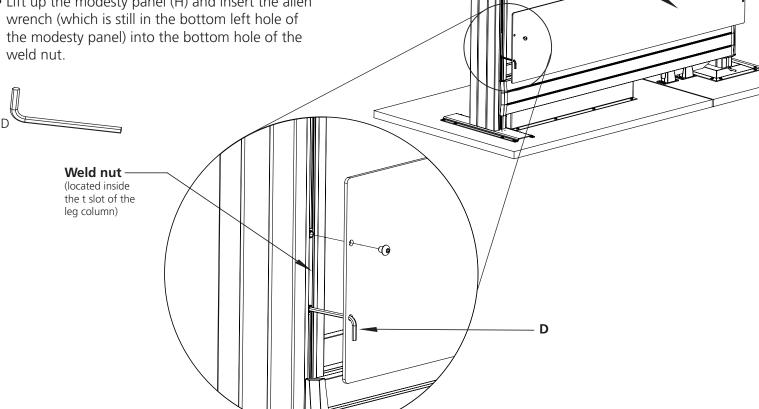

#### Step 4 continued

#### Step 5

- Then, insert the last two button socket cap screws (F) into the remaing holes of the modesty panel. Do not fully tighten.
- Carefully adjust the desk side modesty panel to your chosen position.