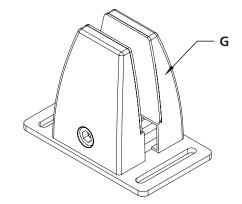

#### Step 2

• On the podium side of the desk, place the two acrylic panel surface mounts (G). Align the mounts with the pre-drill pilot holes.

 Secure the surface mounts to the underside of the worksurface using four (4) washer head wood screws (E).

Image above shows second cross support removed for clarification purposes only.

- Take the desk side modesty panel (H), and insert the long end of the 5mm allen wrench (D) through the bottom left hole as shown in the image.
- Lift up the modesty panel (H) and insert the allen wrench (which is still in the bottom left hole of the modesty panel) into the bottom hole of the