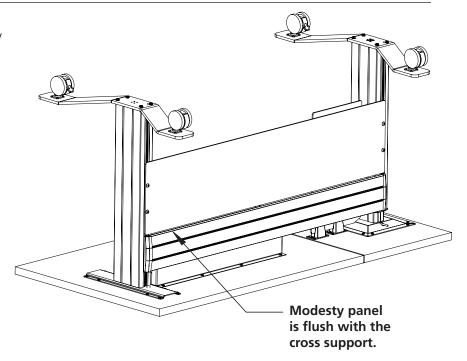

Image above shows second cross support removed for clarification purposes only.

- Take the desk side modesty panel (H), and insert the long end of the 5mm allen wrench (D) through the bottom left hole as shown in the image.
- Lift up the modesty panel (H) and insert the allen wrench (which is still in the bottom left hole of the modesty panel) into the bottom hole of the

# We recommend pushing the panel up against the cross support.

- When in place, use the 3/16" allen wrench (C) to secure the panel and tighen all four button socket cap cap screws. See Pro Tip.
- You can now flip the Hooligan desk rightside up and begin use.