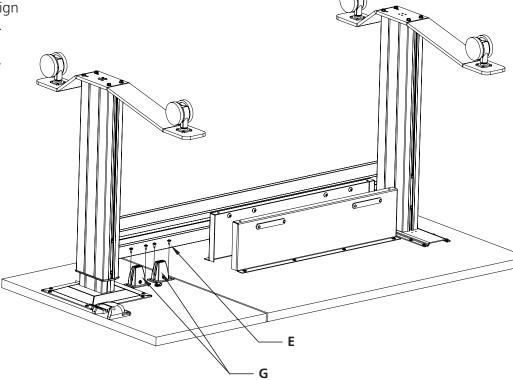

#### Step 2

• On the podium side of the desk, place the two acrylic panel surface mounts (G). Align the mounts with the pre-drill pilot holes.

 Secure the surface mounts to the underside of the worksurface using four (4) washer head wood screws (E).

Image above shows second cross support removed for clarification purposes only.

- Take the desk side modesty panel (H), and insert the long end of the 5mm allen wrench (D) through the bottom left hole as shown in the image.
- Lift up the modesty panel (H) and insert the allen wrench (which is still in the bottom left hole of the modesty panel) into the bottom hole of the