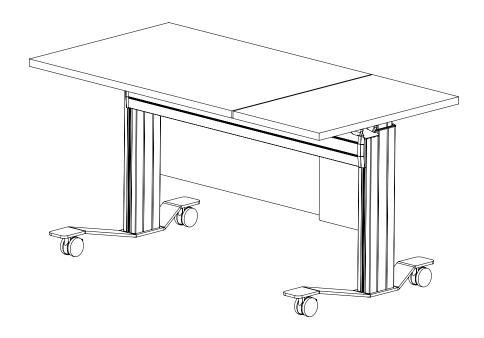

#### Step 1

- Place the Hooligan desk upside down on a protected surface with the desk legs and underside of the worksurface facing up.
- Using the 5mm allen wrench (D), loosen the bolt to open the clamping portion of one acrylic panel surface mount (G).
- Repeat on the second acrylic panel surface mount (G).

#### Step 2

• On the podium side of the desk, place the two acrylic panel surface mounts (G). Align the mounts with the pre-drill pilot holes.

 Secure the surface mounts to the underside of the worksurface using four (4) washer head wood screws (E).

Image above shows second cross support removed for clarification purposes only.

- Take the desk side modesty panel (H), and insert the long end of the 5mm allen wrench (D) through the bottom left hole as shown in the image.
- Lift up the modesty panel (H) and insert the allen wrench (which is still in the bottom left hole of the modesty panel) into the bottom hole of the

#### Step 5

- Then, insert the last two button socket cap screws (F) into the remaing holes of the modesty panel. Do not fully tighten.
- Carefully adjust the desk side modesty panel to your chosen position.

# We recommend pushing the panel up against the cross support.

- When in place, use the 3/16" allen wrench (C) to secure the panel and tighen all four button socket cap cap screws. See Pro Tip.
- You can now flip the Hooligan desk rightside up and begin use.