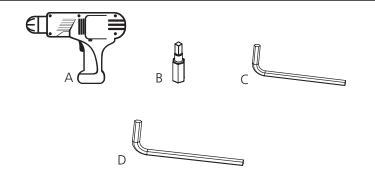

### **Tools Required for Assembly**

- A. Power Driver with Adjustable Torque
- B. #2 Phillips Head Driver Bit
- C. 3/16" Allen Wrench
- D. 5mm Allen Wrench