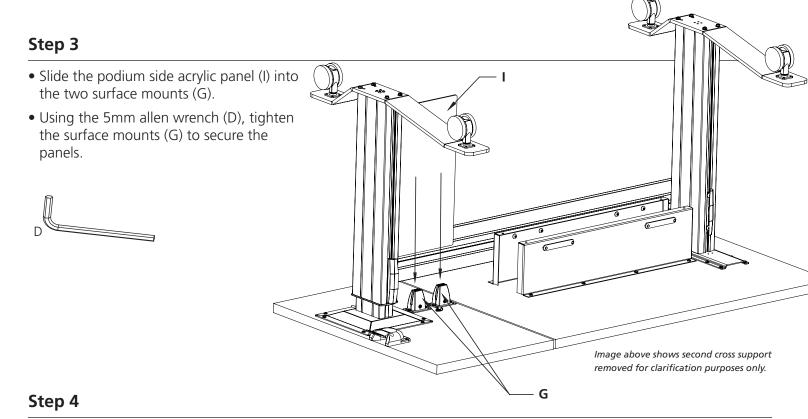

#### **Parts**

- G. Acrylic Panel Surface Mount x2
- H. Desk Side Modesty Panel x1
- I. Podium Side Modesty Panel x1

Image above shows second cross support removed for clarification purposes only.

- Take the desk side modesty panel (H), and insert the long end of the 5mm allen wrench (D) through the bottom left hole as shown in the image.
- Lift up the modesty panel (H) and insert the allen wrench (which is still in the bottom left hole of the modesty panel) into the bottom hole of the