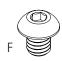

### Hardware and Tools Included for Assembly (may have extra)

- E. 5/8" Washer Head Wood Screw x4
- F. 3/8" Button Socket Cap Screw x4

#### Step 5

- Then, insert the last two button socket cap screws (F) into the remaing holes of the modesty panel. Do not fully tighten.
- Carefully adjust the desk side modesty panel to your chosen position.

# We recommend pushing the panel up against the cross support.

- When in place, use the 3/16" allen wrench (C) to secure the panel and tighen all four button socket cap cap screws. See Pro Tip.
- You can now flip the Hooligan desk rightside up and begin use.