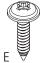

### Hardware and Tools Included for Assembly (may have extra)

- E. 5/8" Washer Head Wood Screw x4
- F. 3/8" Button Socket Cap Screw x4

#### Step 2

• On the podium side of the desk, place the two acrylic panel surface mounts (G). Align the mounts with the pre-drill pilot holes.

 Secure the surface mounts to the underside of the worksurface using four (4) washer head wood screws (E).