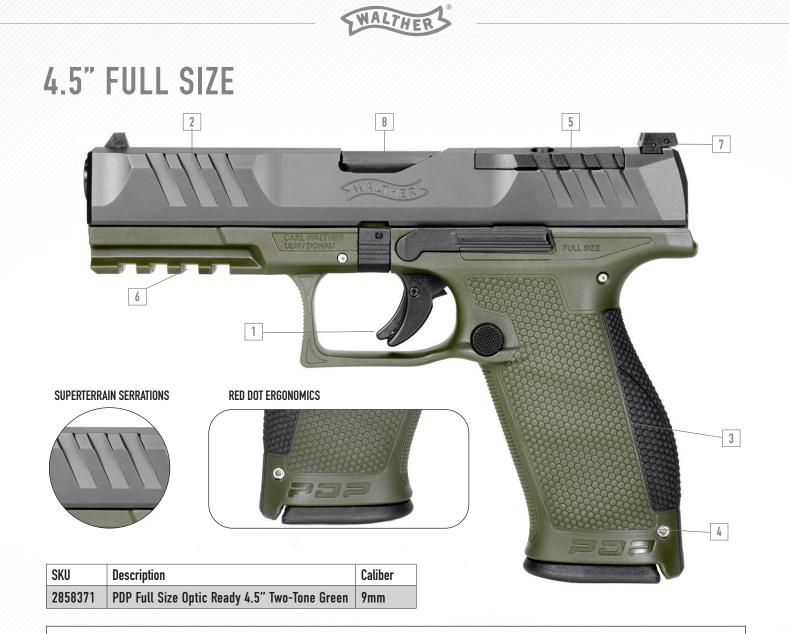

- PERFORMANCE DUTY TRIGGER
   A highly distinct, recognizable feel for repeatable accuracy that will maximize your confidence. When you are READY to take the shot, this is the trigger you want.
- 2.) SUPERTERRAIN SERRATIONS Uniquely designed protruding serrations on the slide, allowing for quicker and more responsive hands-on engagement with the pistol.
- 3.) PERFORMANCE DUTY TEXTURE Walther has pushed the boundaries of testing in some of the harshest conditions to endure this pattern is READY when you are.
- 4.) RED DOT ERGONOMICS Designed around making the switch to the popular red-dot sight system easier for the new RDS shooter and faster for the RDS veterans.
- 5.) RED DOT READY All PDP models come optics READY. If you plan on putting an optic on your pistol then you are READY to go, if you want to keep that factory look then you are covered with the included cover plate.
- 6.) MODULARITY The PDP is the most modular and versatile pistol ever designed by Walther.

#### 7.) SIGHTS

With windage and elevation adjustable sights standard right out of the box the PDP is READY to be configured to any ammo of your choice.

### 8.) STEPPED CHAMBER

Walther's innovative stepped chamber affords you more performance and dependability from any ammunition. This unique design combines advantages to give you the reliability of a duty gun by allowing your gun to operate cleaner over a high round count while still maintaining match-grade accuracy.

## **KEY SALES FEATURES:**

- PERFORMANCE DUTY TRIGGER
- SUPERTERRAIN SERRATIONS
- PERFORMANCE DUTY TEXTURE
- RED DOT ERGONOMICS
- RED DOT READY
- MODULARITY
- POLYGONAL RIFLING
- STEPPED CHAMBER