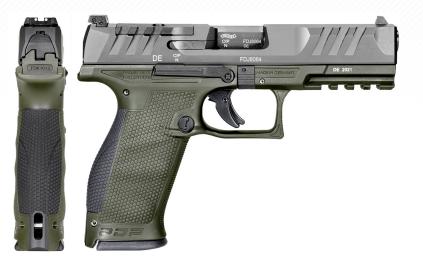

# 4.5" FULL SIZE Two-Tone Green

MSRP - \$649.00. Primary Use: Concealed Carry, Duty Use.

### **TECHNICAL DATA**

| Model:                    | 2858371                                    |
|---------------------------|--------------------------------------------|
| Caliber:                  | 9mm                                        |
| MSRP:                     | \$649.00                                   |
| Barrel Length             | 4.5"                                       |
| Slide Length              | 7.5"                                       |
| Overal Length             | 8"                                         |
| Magazine Capacity         | 18 round                                   |
| Total Included Magazines: | 2                                          |
| Sights:                   | White Dot -<br>Adjustable Sights           |
| Optic Ready:              | Yes - One Free Plate of<br>Shooters Choice |
| Trigger                   | Performance Duty Trigger                   |