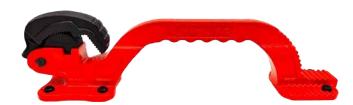

### 2" CAPACITY PORTABLE STEEL PIPE VISE

The Boss is ideal for breaking loose stubborn old pipe/fittings. The all steel body and forged jaws of the Boss offer the perfect blend between heavy duty and portability. If you plan on really wrenching down on tough pipe/fittings, we suggest this unit.

# **FEATURES:**

- · All steel construction
- Weight: 9lbs
- Increased length (17") allows for maximum leverage

• Intended for use with wrenches up to 18" in length

- · Comfort grip handle
- · Quick change jaws allow for replacement of top and bottom jaws in under 5 minutes with basic tools
- Patent pending spring-loaded Double-V jaws rapidly adjust to any pipe size within capacity in seconds
- · Non-skid rubber feet secure the tool during operation and prevent marring