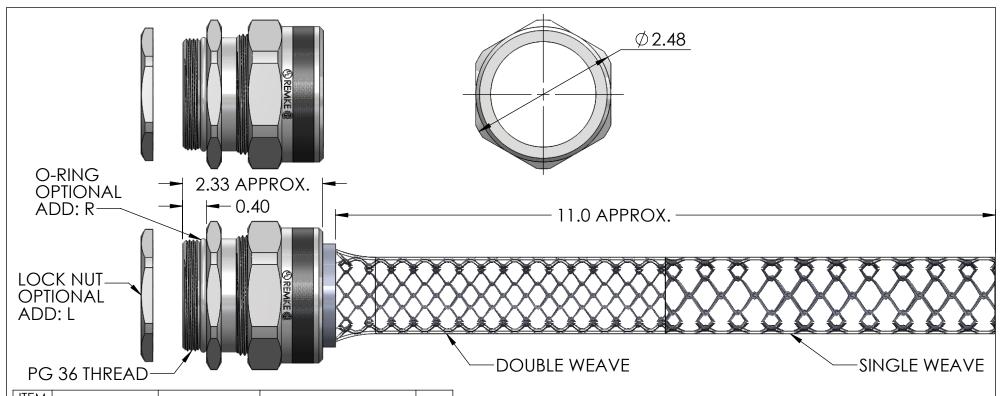

| ITEM<br>NO. | PART NUMBER | DESCRIPTION | MATERIAL             | QTY. |
|-------------|-------------|-------------|----------------------|------|
| 1           | RPG-36500-B | BODY        | ALUMINUM             | 1    |
| 2           | SRB-520     | BUSHING     | NEOPRENE             | 1    |
| 3           | SOR-4       | O-RING      | BUNA-N               | 1    |
| 4           | RSR-500-ND  | NUT         | ALUMINUM             | 1    |
| 5           | RLP36-BR    | LOCK NUT    | BRASS, NICKLE PLATED | 1    |
| 6           | R-520-D     | MESH        | STAINLESS WIRE       | 1    |

| CATALOG NUMBER | SEALING RANGE | BODY BORE |
|----------------|---------------|-----------|
| RPG-36520-E    | 1.125 - 1.250 | 1.438     |

| REV. | DATE   | CHANGE               | UNLESS OTHERWISE SPECIFIED:                           |                                                                                                                                                                      | NAME         | DATE          |                     | REMKI        |                |
|------|--------|----------------------|-------------------------------------------------------|----------------------------------------------------------------------------------------------------------------------------------------------------------------------|--------------|---------------|---------------------|--------------|----------------|
|      |        |                      | DIMENSIONS ARE IN INCHES                              | DRAWN                                                                                                                                                                | JCN          | 8/13          | R                   | EMKE INDUS   |                |
| Α    | 8/7/13 | DRAWING RELEASED     | FRACTIONAL ± 1/64 ANGULAR: MACH ± 1° BEND ± 1°        | CHECKED                                                                                                                                                              |              |               | 310 CHADDI          | CKDR, WHEELI | ING, IL. 60090 |
|      |        |                      | ONE PLACE DECIMAL ±.015  TWO PLACE DECIMAL ±.010      | ENG APPR.                                                                                                                                                            |              |               | TITLE:              |              |                |
|      |        |                      |                                                       | MFG APPR.                                                                                                                                                            |              |               | RPG-36520-E S       | SERIES       |                |
|      |        |                      | INTERPRET GEOMETRIC TOLERANCING PER:                  | Q.A.                                                                                                                                                                 |              |               | NI O-30320-E 3EKIES |              | JERIES         |
|      |        |                      | MATERIAL                                              | PROPRIETARY AND CONFIDENTIAL  THE INFORMATION CONTAINED IN THIS DRAWING IS THE SOLE PROPERTY OF REMKE INDUSTRIES. ANY REPRODUCTION IN PART OR AS A WHOLE WITHOUT THE |              | SIZE DWG. NO. |                     |              |                |
|      |        |                      | FINISH                                                |                                                                                                                                                                      |              | <b>A</b>      | RPG-36520-E ASSEME  |              |                |
|      |        | DO NOT SCALE DRAWING | WRITTEN PERMISSION OF REMKE INDUSTIRES IS PROHIBITED. |                                                                                                                                                                      | SCALE: 1:1.6 |               | SHEET 1 OF 1        |              |                |