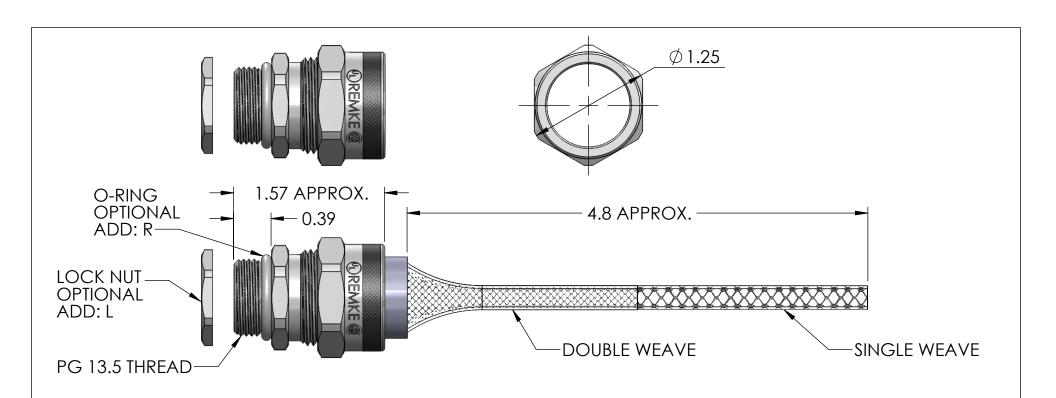

| ITEM<br>NO. | PART NUMBER        | DESCRIPTION | MATERIAL             | QTY. |
|-------------|--------------------|-------------|----------------------|------|
| 1           | RPG-13100-B        | BODY        | ALUMINUM             | 1    |
| 2           | SRB-1033 - SRB-104 | BUSHING     | NEOPRENE             | 1    |
| 3           | SOR-1-1000         | O-RING      | BUNA-N               | 1    |
| 4           | RSR-100-ND         | NUT         | ALUMINUM             | 1    |
| 5           | RLP13-BR           | LOCK NUT    | BRASS, NICKLE PLATED | 1    |
| 6           | R-104-D            | MESH        | STAINLESS WIRE       | 1    |

| CATALOG NUMBER | SEALING RANGE | BODY BORE |
|----------------|---------------|-----------|
| RPG-13103-E    | .125187       | .610      |
| RPG-13104-E    | .187250       | .610      |

| REV. | DATE    | CHANGE               | UNLESS OTHERWISE SPECIFIED:                     |                                                                                                                                     | NAME       | DATE      |                                        | REMKE           |         |
|------|---------|----------------------|-------------------------------------------------|-------------------------------------------------------------------------------------------------------------------------------------|------------|-----------|----------------------------------------|-----------------|---------|
| A    | 7/31/13 | DRAWING RELEASED     | DIMENSIONS ARE IN INCHES TOLERANCES:            | DRAWN                                                                                                                               | JCN        | 7/13      |                                        | EMKE INDUS      | TRIES   |
|      | 7/31/13 | DRAWING KLLLASLD     | FRACTIONAL± 1/64 ANGULAR: MACH±1° BEND ±1°      | CHECKED                                                                                                                             |            |           | 310 CHADDICK DR, WHEELING, IL. 60090   |                 |         |
|      |         |                      | ONE PLACE DECIMAL ±.015 TWO PLACE DECIMAL ±.010 | ENG APPR.                                                                                                                           |            |           | TITLE:                                 |                 |         |
|      |         |                      | THREE PLACE DECIMAL ±.005                       | MFG APPR.                                                                                                                           |            |           | RPG-                                   | RPG-13103-13104 |         |
|      |         |                      | INTERPRET GEOMETRIC                             | Q.A.                                                                                                                                |            |           | l iti O                                | 10100 10104     | LOLKILO |
|      |         |                      |                                                 | PROPRIETARY AND CONFIDENTIAL  THE INFORMATION CONTAINED IN THIS DRAWNING IS THE SOLE PROPERTY OF REMKE INDUSTRIES. ANY REPRODUCTION |            | SIZE DWG. | . NO.<br>RPG-13103-13104-E<br>ASSEMBLY |                 |         |
|      |         |                      |                                                 | IN PART OR AS A WHOLE WITHOUT THE WRITTEN PERMISSION OF REMKE INDUSTIRES                                                            |            | 20415.1.1 | 7 (33                                  |                 |         |
| DC   |         | DO NOT SCALE DRAWING | IS PROHIBITED.                                  |                                                                                                                                     | SCALE: 1:1 |           | SHEET 1 OF 1                           |                 |         |
|      |         | 5 4                  | 3                                               | l                                                                                                                                   |            | 2         | ı                                      |                 | 1       |