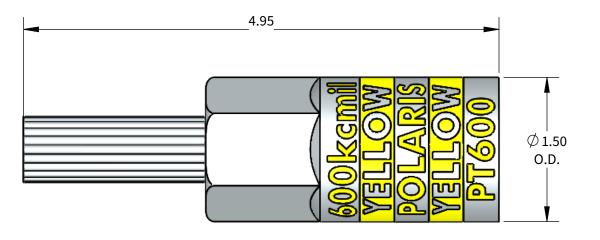

## **FEATURES:**

- Material: Tin Plated Aluminum UL listed for U.S. & Canada.

- Wire connector rated for 35Kv max.
  Class B/C compressed, concentric, and compact conductor.
  Dual rated AL9CU.
  Suplied with EPDM insulated cover.
  Connector is pre-filled with oxide inhibitor.
  Dimensions are for reference only.

| GREE | NLEE |
|------|------|
|------|------|

| WIRE SIZE | STRIP LENGTH | DIE COLOR | N1240 SERIES |  |
|-----------|--------------|-----------|--------------|--|
| 600kcmil  | 1-7/8"       | YELLOW    | CD23(2)      |  |