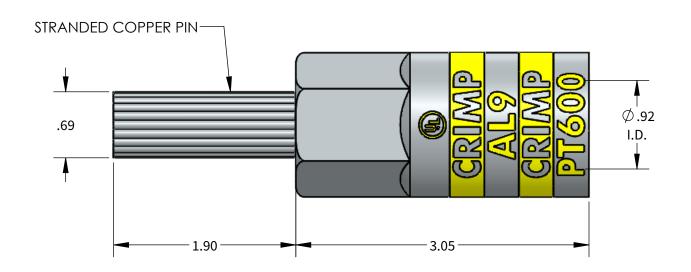

## **FEATURES:**

- Material: Tin Plated Aluminum UL listed for U.S. & Canada.

- Wire connector rated for 35Kv max.
  Class B/C compressed, concentric, and compact conductor.
  Dual rated AL9CU.
  Suplied with EPDM insulated cover.
  Connector is pre-filled with oxide inhibitor.
  Dimensions are for reference only.

| GREE | NLEE |
|------|------|
|------|------|

| WIRE SIZE | STRIP LENGTH | DIE COLOR | N1240 SERIES |  |
|-----------|--------------|-----------|--------------|--|
| 600kcmil  | 1-7/8"       | YELLOW    | CD23(2)      |  |