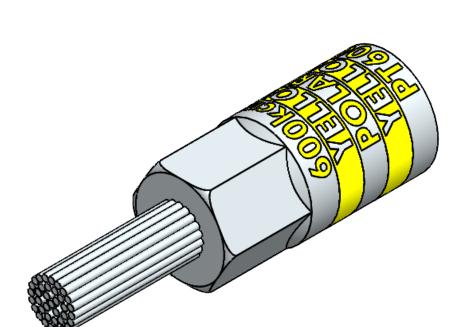

## **FEATURES:**

- Material: Tin Plated Aluminum UL listed for U.S. & Canada.

- Wire connector rated for 35Kv max.
  Class B/C compressed, concentric, and compact conductor.
  Dual rated AL9CU.
  Suplied with EPDM insulated cover.
  Connector is pre-filled with oxide inhibitor.
  Dimensions are for reference only.