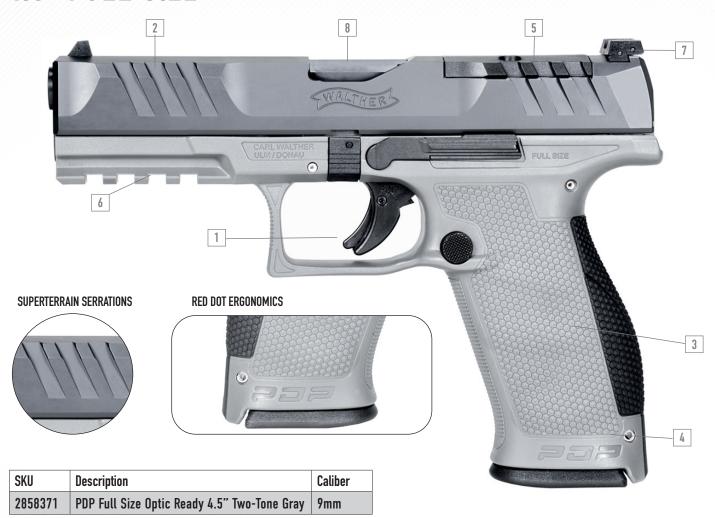

# 4.5" FULL SIZE

#### 1.) PERFORMANCE DUTY TRIGGER

A highly distinct, recognizable feel for repeatable accuracy that will maximize your confidence. When you are READY to take the shot, this is the trigger you want.

### 2.) SUPERTERRAIN SERRATIONS

Uniquely designed protruding serrations on the slide, allowing for quicker and more responsive hands-on engagement with the pistol.

#### 3.) PERFORMANCE DUTY TEXTURE

Walther has pushed the boundaries of testing in some of the harshest conditions to endure this pattern is READY when you are.

# 4.) RED DOT ERGONOMICS

Designed around making the switch to the popular red-dot sight system easier for the new RDS shooter and faster for the RDS veterans.

# 5.) RED DOT READY

All PDP models come optics READY. If you plan on putting an optic on your pistol then you are READY to go, if you want to keep that factory look then you are covered with the included cover plate.

#### 6.) MODULARITY

The PDP is the most modular and versatile pistol ever designed by Walther.

## 7.) SIGHTS

With windage and elevation adjustable sights standard right out of the box the PDP is READY to be configured to any ammo of your choice.

### 8.) STEPPED CHAMBER

Walther's innovative stepped chamber affords you more performance and dependability from any ammunition. This unique design combines advantages to give you the reliability of a duty gun by allowing your gun to operate cleaner over a high round count while still maintaining match-grade accuracy.

# 4.5" FULL SIZE Two-Tone Gray

MSRP - \$649.00.

Primary Use: Concealed Carry, Duty Use.