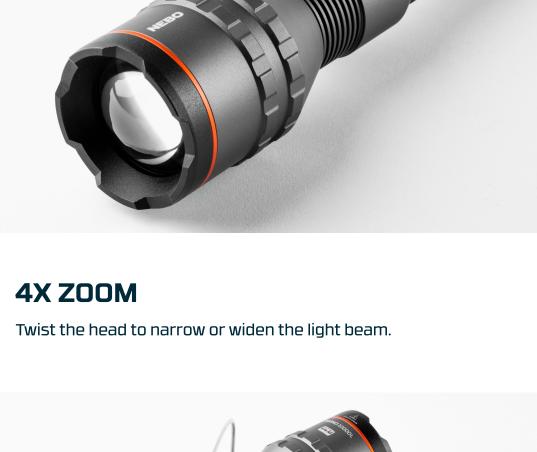

tery compartment and remove the round battery spacer disc.



## Use the included charging cable to recharge the unit.

RECHARGEABLE

Power button will indicate battery level. **POWER INDICATOR** 

#### Steady Orange: Battery more than 25% Flashing Orange: Battery less than 25%

**CHARGING INDICATOR** 

#### Pulsing Green: Battery charging Steady Green: Battery fully charged



### High > Medium > Low > Off

cycle through light modes:

Wen light is ON for 8 seconds or longer, the next button press will turn the unit off.

Press & release power button to turn the unit off and on and

**Direct-to-Low:** From OFF, press and hold power button

Strobe: Double-tap button

**Turbo:** From ON, press and hold power button

**Smart Power Control**™ (SPC) seamlessly transitions through light modes.



# To charge your phone or other USB device, simply plug the device into the USB port. **BATTERY**

# **WARNING!**

**POWER BANK** 

surfaces until the unit cools. **Smart Temperature Control**™ utilizes advanced circuitry to

This unit is powered by a Li-Ion battery.

actively regulate light output and monitor temperature to preserve battery life and ensure safe, reliable operation. **Smart Power Control**™ (SPC) seamlessly transitions through light modes.

Unit can become hot while in use. Keep the crown away from

PRODUCT GUARANTEE



If you experience a problem, please do not return to your local store. Contact our Customer Service team at 800-255-6061 or www.nebotools.com/contact

For more information, detailed video instructions, and warranty registration, visit NEBOTOOLS.com