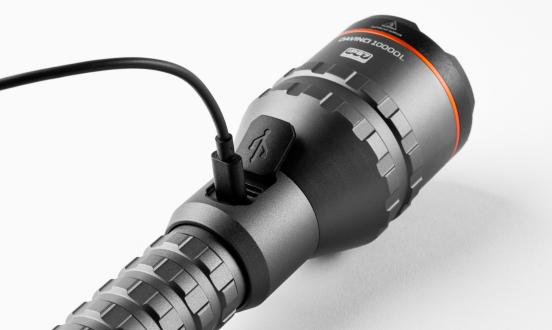

## Use the included charging cable to recharge the unit.

RECHARGEABLE

Power button will indicate battery level. **POWER INDICATOR** 

# To charge your phone or other USB device, simply plug the device into the USB port. **BATTERY**