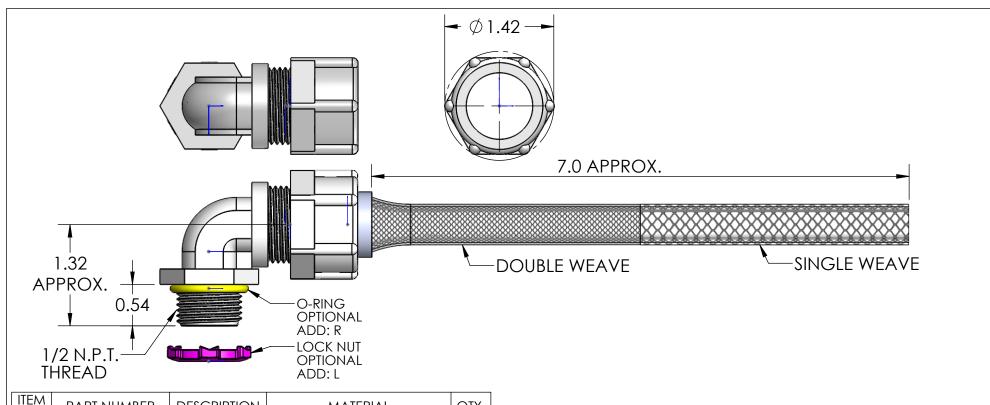

| ITEM<br>NO. | PART NUMBER       | DESCRIPTION | MATERIAL                   | QTY. |
|-------------|-------------------|-------------|----------------------------|------|
| 1           | RSP-9100-B        | BODY        | NYLON 6/6                  | 1    |
| 2           | SRB-107 - SRB-108 | BUSHING     | NEOPRENE                   | 1    |
| 3           | SOR-1-VNT         | O-RING      | BUNA-N                     | 1    |
| 4           | RSP-100-ND        | NUT         | NYLON 6/6                  | 1    |
| 5           | LN-50             | LOCK NUT    | ADD: L, C.R.S. ZINC PLATED | 1    |
| 6           | R-108-D           | MESH        | STAINLESS WIRE             | 1    |

| CATALOG NUMBER | SEALING RANGE | BODY BORE |
|----------------|---------------|-----------|
| RSP-9107-E     | .375438       | .575      |
| RSP-9108-E     | .438500       | .575      |

| REV. | DATE    | CHANGE           | UNLESS OTHERWISE SPECIFIED:                |                                                                                                                                                                                                                            | NAME | DATE                                    |                     | REMKE             |               |
|------|---------|------------------|--------------------------------------------|----------------------------------------------------------------------------------------------------------------------------------------------------------------------------------------------------------------------------|------|-----------------------------------------|---------------------|-------------------|---------------|
|      |         |                  | DIMENSIONS ARE IN INCHES<br>TOLERANCES:    | DRAWN                                                                                                                                                                                                                      | JCN  | 7/13                                    | R.                  | <i>EMKE INDUS</i> |               |
| A    | //25/13 | DRAWING RELEASED | FRACTIONAL± 1/64 ANGULAR: MACH±1° BEND ±1° | CHECKED                                                                                                                                                                                                                    |      |                                         | 310 CHADDI          | CK DR, WHEELI     | NG, IL. 60090 |
|      |         |                  |                                            | ENG APPR.                                                                                                                                                                                                                  |      |                                         | TITLE:              |                   |               |
|      |         |                  |                                            | MFG APPR.                                                                                                                                                                                                                  |      |                                         | RSP-9107-9108-E SEF |                   | E SERIES      |
|      |         |                  | INTERPRET GEOMETRIC TOLERANCING PER:       | Q.A.                                                                                                                                                                                                                       |      |                                         |                     |                   |               |
|      |         |                  | MATERIAL PLASTIC                           | PROPRIETARY AND CONFIDENTIAL  THE INFORMATION CONTAINED IN THIS DRAWING IS THE SOLE PROPERTY OF REMKE INDUSTRIES. ANY REPRODUCTION IN PART OR AS A WHOLE WITHOUT THE WRITTEN PERMISSION OF REMKE INDUSTRIES IS PROHIBITED. |      | SIZE DWG. NO.  RSP-9107-9108-E ASSEMBLY |                     |                   |               |
|      |         |                  | DO NOT SCALE DRAWING                       |                                                                                                                                                                                                                            |      | UT THE<br>INDUSTIRES                    | SCALE: 1:1.25       |                   |               |