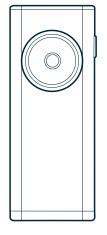

# **POCKET CLIP**

This light comes with a pocket clip that is magnetic. detacheable and has a hanger hook. Turn counterclockwise to remove.