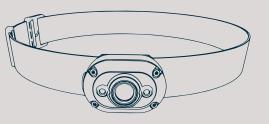

## **VERSATILE CLIP**

Adjustable, cap clip provides 135° tilt and use as a cap light when the head strap is removed.