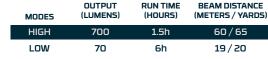

#### **OPERATION**

Press & release the power button to cycle through light modes. High > Medium > I nw > Green > Red > Off After 8 seconds of no button activity, the next mode will always be off.