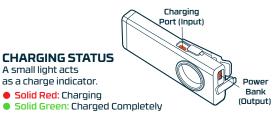

#### CHARGING

To charge, connect the light to a power source with the included USB-C cable. A "Charge Status" LED indicator is illuminated during charging. (located by the charge port)

#### **CHARGING STATUS** A small light near the

charging port acts as a charge indicator.

- Solid Red: Charging
- Solid Green: Charged Completely