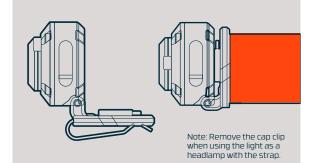

## **VERSATILE CLIP**

Adjustable, cap clip provides 135° tilt and use as a cap light when the head strap is removed.