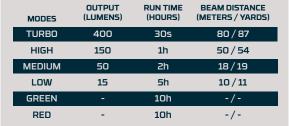

#### **OPERATION**

Press & release the power button to cycle through light modes. High > Medium > I nw > Green > Red > Off After 8 seconds of no button activity, the next mode will always be off.

### **TURBO MODE**

Press and hold the button, from any active light mode, to activate the TURBO mode.

#### **DIRECT-TO-RED**

From the OFF position, press and hold the power button for approximately 3 seconds to activate the RED mode. Pressing the button again, within 10 seconds of the red mode activation, will reverse the mode sequence. Off > Red > Green > Low > Medium > High > Off